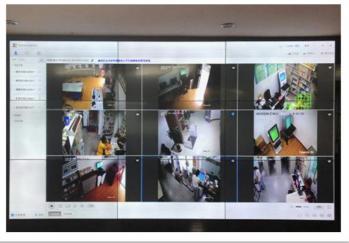

## **SECURITY MONITORING CLASSIC CASES**

Coal and electricity group

Enterprise control room

College entrance examination

School control room

Security control room

### **SECURITY MONITORING CLASSIC CASES**