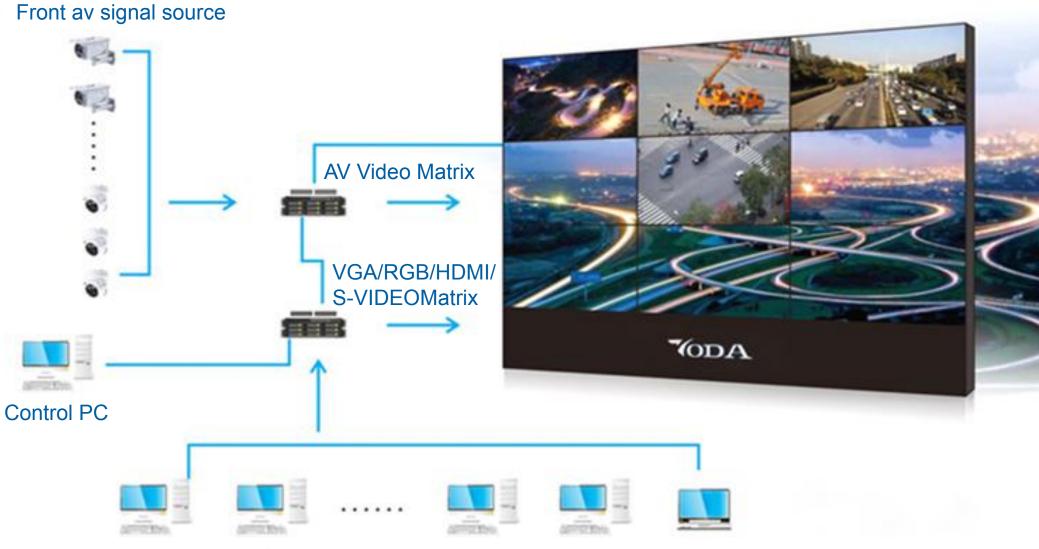

ishing software
- The resolution is 1920\*1080.
- Advantages: low cost.
- Disadvantages: stretching deformation, cumbersome installation.
- Suitable for customer groups: sensitive to price, no requirement for display effect.



# **SOLUTION FOR MONITORING CENTER**

### The best choice for multi -channel signal input applications



### THE EVOLUTION PROCESS OF CCTV MONITOR

Lcd video wall support splicing screen display, each screen separate display One image, most suitable for security monitoring,

Support mulit-channel signal input





Desktop Monitor



Video Wall Monitor



• LCD VIDEO WALL THE NOW AND FUTURE THE BEST CHOICE FOR SMART CONTROL ROOM



## **MONITORING CENTER TOPOLOGY DIAGRAM**





## **MONITORING CENTER TOPOLOGY DIAGRAM**





# **SECURITY MONITORING SYSTEM DIAGRAM**



VGA/RGB/HDMI/S-VIDEO Signal source



## **SECURITY MONITORING CLASSIC CASES**





Coal and electricity group



Enterprise control room



College entrance examination



School control room



Security control room

### **SECURITY MONITORING CLASSIC CASES**