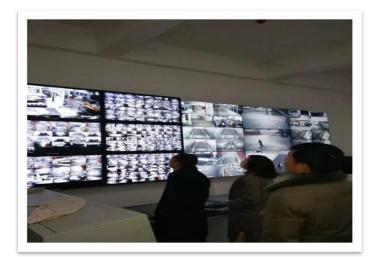

## **SECURITY MONITORING CLASSIC CASES**

Coal and electricity group

Enterprise control room

College entrance examination

School control room

Security control room

### **SECURITY MONITORING CLASSIC CASES**