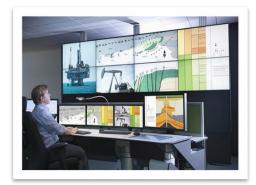

# **SOLUTION FOR COMMERCIAL & RETAIL**

Information Delivery

- The splicing screen of one signal adopts distributor
- Rotate the image 90 degrees with the playback box
- Combined with stand-alone player software, it can play on U disk
- Combined with network release software, it can be released by mobile phone
- The resolution is 1920 \* 1080
- Advantages: low cost
- Disadvantages: stretch deformation, complicated installation
- Suitable for customer group: price sensitive, no requirement for display effect

# **SOLUTION FOR COMMERCIAL & RETAIL**

Information Delivery

- The splicing screen on one signal adopts distributor
- It can be played by USB flash drive in combination with stand-alone playing software
- It can be released by mobile phone in combination with network publishing software
- The resolution is 1920\*1080.
- Advantages: low cost.
- Disadvantages: stretching deformation, cumbersome installation.
- Suitable for customer groups: sensitive to price, no requirement for display effect.