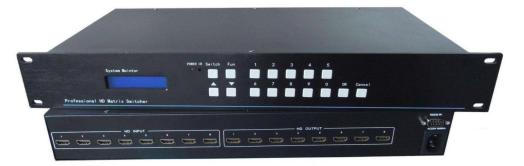

#### **VIDEO MATRIX**

Works as single screen display,only can pin a video or image on the single screen to achieve one-to-one display