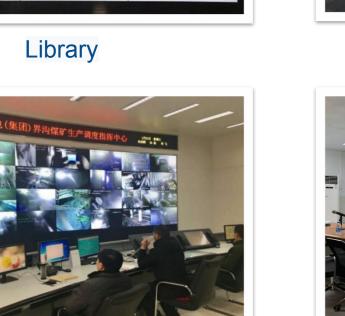

## **SECURITY MONITORING CLASSIC CASES**

Coal and electricity group

Enterprise control room

College entrance examination

School control room

Security control room

### **SECURITY MONITORING CLASSIC CASES**