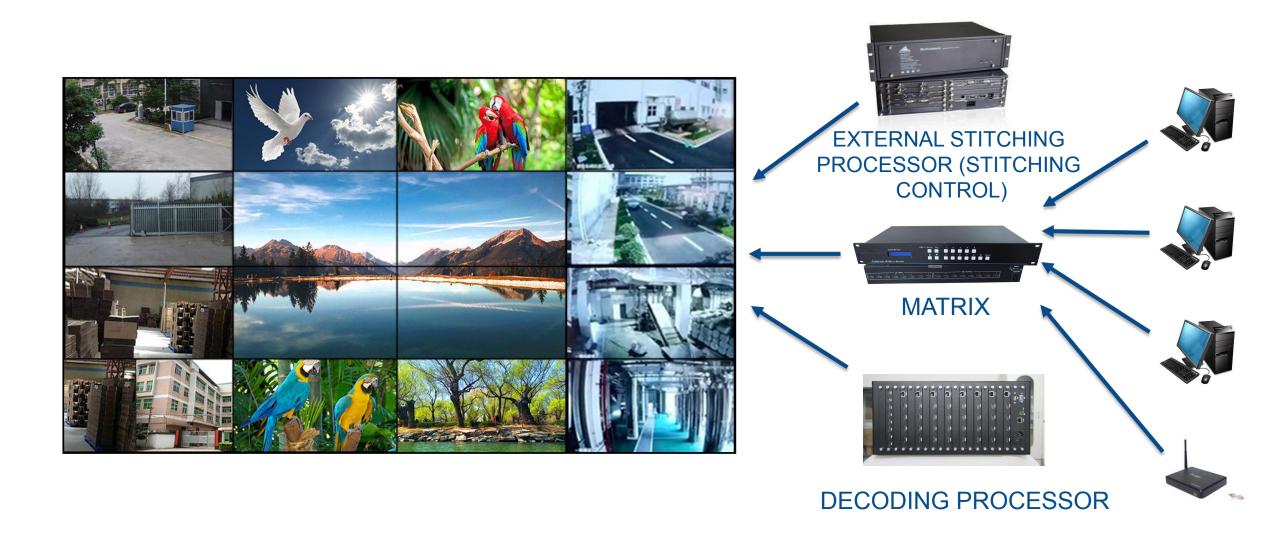

## **EXTERNAL DEVICES FOR VIDEO PROCESSING**

#### DISTRIBUTOR

MATRIX

#### EXTERNAL STITCHING PROCESSOR (STITCHING CONTROL) DE

abaccomuch:

#### **DECODING PROCESSOR**

### VIDEO DISPLAY SYSTEM

LCD VIDEO WALL

| VIDE | O MATI | RIX |
|------|--------|-----|
|      |        |     |