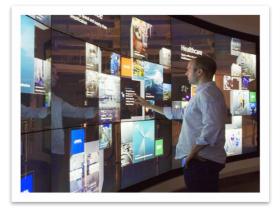

# LCD VIDEO WALL

YODA LED HD LCD video walls are a popular and effective way of creatively adding large format video screens to widely used in traffic command center, security monitoring, events,conference,retail, institution, advertising media etc.which provides a largescale,high-resolution "visual canvas" for your content.

Depending on the screen number and mounting system selected, video walls can be built in flat, curved, or even three-dimensional shapes. They can be large enough to fill a multi-story atrium.

# **ADVANTAGE FEATURES**

- Low maintenance cost
- Flexbility and versatility
- Plentiful dynamic content
- Lower investment and quick ROI
- Large screen with seamless bezel
- Using industrial grade design LCD panel, long-life
- Higher resolution display with 178 ° viewing angle
- High pixel density viewable from close distances without image quality loss and eye fatigue