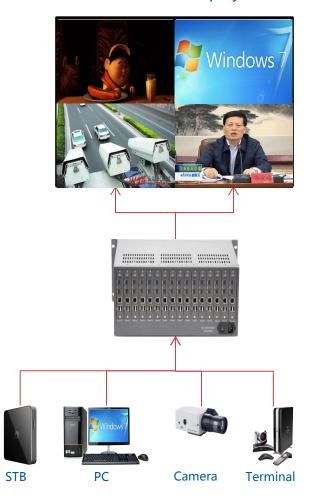

S232 Network Cable



**DVI Cable** 

AV Cable



**USB Serial Cable** 



## **EXTERNAL DEVICES FOR VIDEO PROCESSING**



#### DISTRIBUTOR



MATRIX





#### EXTERNAL STITCHING PROCESSOR (STITCHING CONTROL) DE

abaccomuch:

#### **DECODING PROCESSOR**

### VIDEO DISPLAY SYSTEM



LCD VIDEO WALL



| VIDE | O MATI | RIX |
|------|--------|-----|
|      |        |     |





#### VIDEO SIGNAL SOURCE

## VIDEO DISPLAY SYSTEM

#### **MULTI-SCREEN VIDEO PROCESSOR**

Works to realize different pixels of image in the large screen to open any display window, as zoom in or out the image,image overlay, picture in picture display, move picture or image roaming.



#### **VIDEO MATRIX**

Works as single screen display,only can pin a video or image on the single screen to achieve one-to-one display



#### **VIDEO SPLITTER**

Works to make all cells are synthesized together to show as a whole image





PC

### **APPLICATION FIELD**

#### Four Markets Eight Industries



Entertainment



Marketing Center



Retail



Public Display









Commercial Advertising





Touch Interaction



# **SOLUTION FOR COMMERCIAL & RETAIL**





Information Delivery

- The splicing screen of one signal adopts distributor
- Rotate the image 90 degrees with the playback box
- Combined with stand-alone player software, it can play on U disk
- Combined with network release software, it can be released by mobile phone
- The resolution is 1920 \* 1080
- Advantages: low cost
- Disadvantages: stretch deformation, complicated installation
- Suitable for customer group: price sensitive, no requirement for di