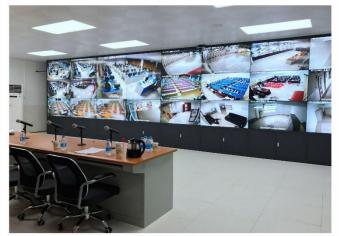

# **SOLUTION FOR MONITORING CENTER**

### The best choice for multi -channel signal input applications

### THE EVOLUTION PROCESS OF CCTV MONITOR

Lcd video wall support splicing screen display, each screen separate display One image, most suitable for security monitoring,

Support mulit-channel signal input

## **SECURITY MONITORING CLASSIC CASES**

Coal and electricity group

Enterprise control room

College entrance examination

School control room

Security control room