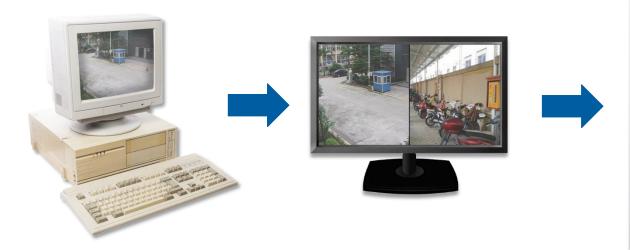

### THE EVOLUTION PROCESS OF CCTV MONITOR

Lcd video wall support splicing screen display, each screen separate display One image, most suitable for security monitoring,

Support mulit-channel signal input

Desktop Monitor

Video Wall Monitor

• LCD VIDEO WALL THE NOW AND FUTURE THE BEST CHOICE FOR SMART CONTROL ROOM