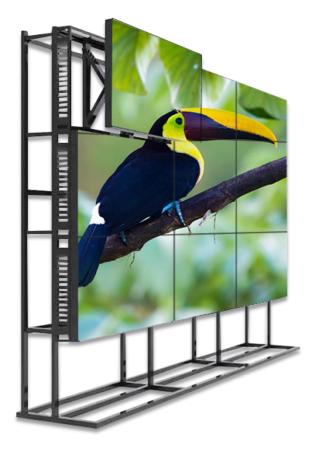

## **INSTALL TYPES**

#### Various install types are available to meet your individual demand

Front maintenance installation

◆ Cabinet installation