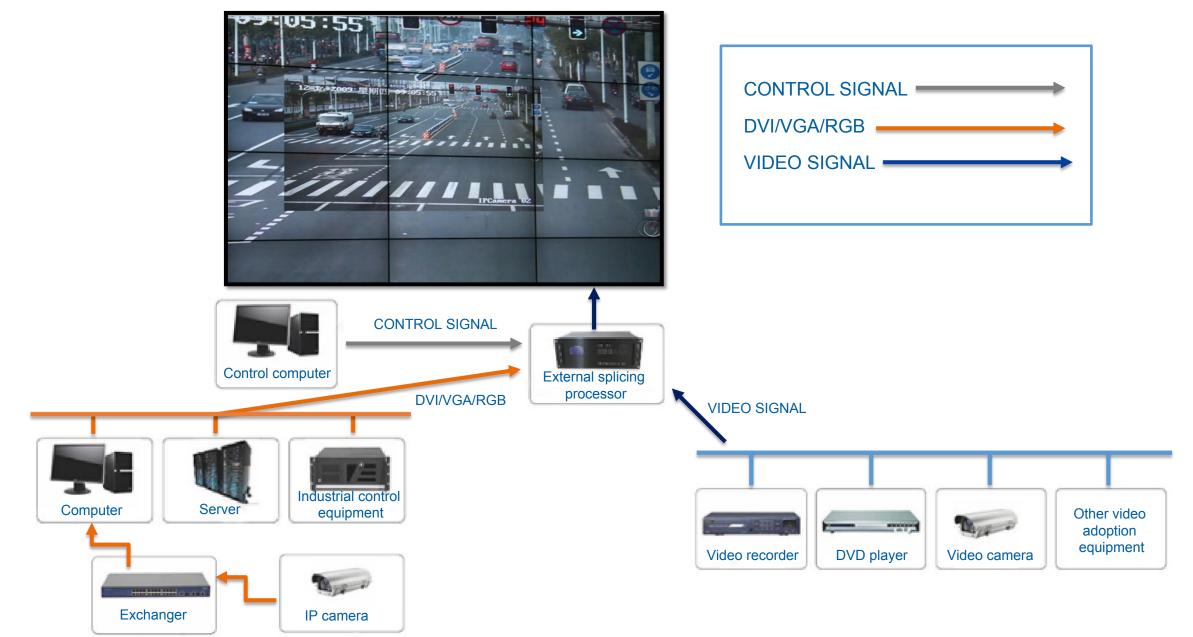

-alone playing software
- It can be released by mobile phone in combination with network publishing software
- The resolution is 1920\*1080.
- Advantages: low cost.
- Disadvantages: stretching deformation, cumbersome installation.
- Suitable for customer groups: sensitive to price, no requirement for display effect.



# **SOLUTION FOR MONITORING CENTER**

### The best choice for multi -channel signal input applications



### THE EVOLUTION PROCESS OF CCTV MONITOR

Lcd video wall support splicing screen display, each screen separate display One image, most suitable for security monitoring,

Support mulit-channel signal input





Desktop Monitor



Video Wall Monitor



• LCD VIDEO WALL THE NOW AND FUTURE THE BEST CHOICE FOR SMART CONTROL ROOM



## **MONITORING CENTER TOPOLOGY DIAGRAM**





## **MONITORING CENTER TOPOLOGY DIAGRAM**





# **SECURITY MONITORING SYSTEM DIAGRAM**



VGA/RGB/HDMI/S-VIDEO Signal source



## **SECURITY MONITORING CLASSIC CASES**





Coal and electricity group



Enterprise control room



College entrance examination



School control room



Security control room

### **SECURITY MONITORING CLASSIC CASES**