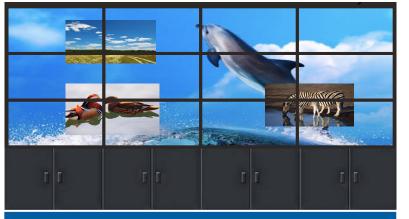

# **INTELLIGENT SPLIT SCREEN**

### Screen intelligent splicing single screen arbitary combination

WHOLE SCREEN DISPLAY

All cells are synthesized together to show

• **SINGLE SCREEN DISPLAY** Each unit can display the picture independently

MOVE PICTURE
The cell be pulled up the full screen picture

PICTURE IN PICTURE DISPLAY
 Displayed in the picture which can display pictures

IMAGE OVERLAY
Superimposed on screen another picture

IMAGE ROAMING
 Arbitrary movement of a single signal