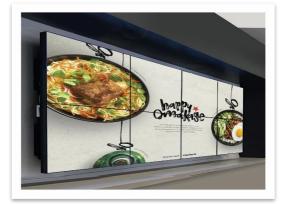

# **SOLUTION FOR COMMERCIAL & RETAIL**

Information Delivery

- The splicing screen of one signal adopts distributor
- Rotate the image 90 degrees with the playback box
- Combined with stand-alone player software, it can play on U disk
- Combined with network release software, it can be released by mobile phone
- The resolution is 1920 \* 1080
- Advantages: low cost
- Disadvantages: stretch deformation, complicated installation
- Suitable for customer group: price sensitive, no requirement for display effect

# **SOLUTION FOR COMMERCIAL & RETAIL**

Information Delivery

- The splicing screen on one signal adopts distributor
- It can be played by USB flash drive in combination with stand-alone playing software
- It can be released by mobile phone in combination with network publishing software
- The resolution is 1920\*1080.
- Advantages: low cost.
- Disadvantages: stretching deformation, cumbersome installation.
- Suitable for customer groups: sensitive to price, no requirement for display effect.