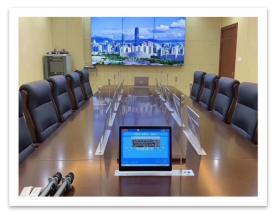

# **SOLUTION FOR MONITORING CENTER**

### The best choice for multi -channel signal input applications