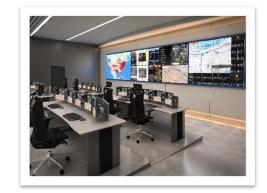

# **SOLUTION FOR MONITORING CENTER**

### The best choice for multi -channel signal input applications

Desktop Monitor

Video Wall Monitor

• LCD VIDEO WALL THE NOW AND FUTURE THE BEST CHOICE FOR SMART CONTROL ROOM