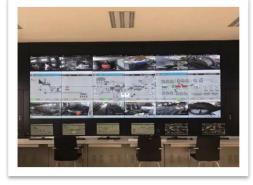

# **SOLUTION FOR MONITORING CENTER**

### The best choice for multi -channel signal input applications

### THE EVOLUTION PROCESS OF CCTV MONITOR

Lcd video wall support splicing screen display, each screen separate display One image, most suitable for security monitoring,

Support mulit-channel signal input

## **SECURITY MONITORING CLASSIC CASES**

Coal and electricity group

Enterprise control room

College entrance examination

School control room

Security control room

### **SECURITY MONITORING CLASSIC CASES**