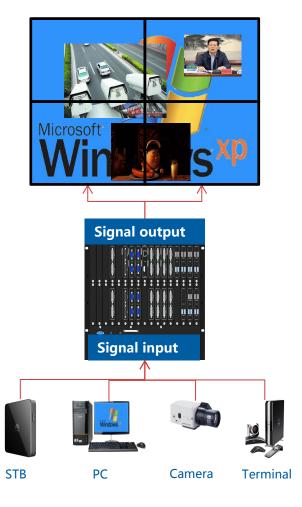

maintenance hydraulic bracket

Cable of RS232
 Cable for

Cable for HDMI/DVI/VGA

Remote control



## **VARIOUS CABLE INTRODUCTION**



RS232 Network Cable



**DVI Cable** 

AV Cable



**USB Serial Cable** 



## **EXTERNAL DEVICES FOR VIDEO PROCESSING**



#### DISTRIBUTOR



MATRIX





#### EXTERNAL STITCHING PROCESSOR (STITCHING CONTROL) DE

abaccomuch:

#### **DECODING PROCESSOR**

### VIDEO DISPLAY SYSTEM



LCD VIDEO WALL



| VIDE | O MATI | RIX |
|------|--------|-----|
|      |        |     |





#### VIDEO SIGNAL SOURCE

## VIDEO DISPLAY SYSTEM

#### **MULTI-SCREEN VIDEO PROCESSOR**

Works to realize different pixels of image in the large screen to open any display window, as zoom in or out the image,image overlay, picture in picture display, move picture or image roaming.



#### **VIDEO MATRIX**

Works as single screen display,only can pin a video or image on the single screen to achieve one-to-one display



#### **VIDEO SPLITTER**

Works to make all cells are synthesized together to show as a whole image





PC

### **APPLICATION FIELD**

#### Four Markets Eight Industries



Entertainment



Marketing Center



Retail



Public Display









Commercial Advertising





Touch Interaction



# **SOLUTION FOR COMMERCIAL & RETAIL**





Information Delivery

- The splicing screen of one signal adopts distributor
- Rotate the image 90 degrees with the playback box
- Combined with stand-alone player software, it can play on U disk
- Combined with network release software, it can be released by mobile phone
- The resolution is 1920 \* 1080
- Advantages: low