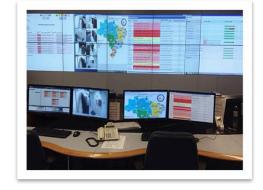

# **SOLUTION FOR MONITORING CENTER**

### The best choice for multi -channel signal input applications

### THE EVOLUTION PROCESS OF CCTV MONITOR

Lcd video wall support splicing screen display, each screen separate display One image, most suitable for security monitoring,

Support mulit-channel signal input

## **SECURITY MONITORING CLASSIC CASES**

Coal and electricity group

Enterprise control room

College entrance examination

School control room

Security control room

### **SECURITY MONITORING CLASSIC CASES**