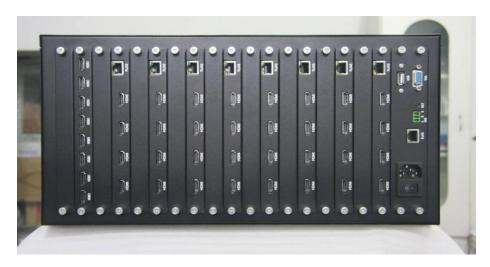

#### DISTRIBUTOR

MATRIX

#### EXTERNAL STITCHING PROCESSOR (STITCHING CONTROL) DE

abaccomuch:

#### **DECODING PROCESSOR**

### VIDEO DISPLAY SYSTEM

LCD VIDEO WALL

| VIDE | O MATI | RIX |
|------|--------|-----|
|      |        |     |

#### VIDEO SIGNAL SOURCE

## VIDEO DISPLAY SYSTEM