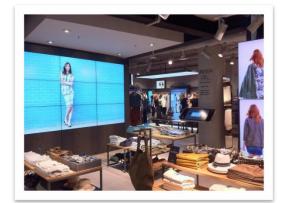

# **SOLUTION FOR COMMERCIAL & RETAIL**

Information Delivery

- The splicing screen of one signal adopts distributor
- Rotate the image 90 degrees with the playback box
- Combined with stand-alone player software, it can play on U disk
- Combined with network release software, it can be released by mobile phone
- The resolution is 1920 \* 1080
- Advantages: low cost
- Disadvantages: stretch deformation, complicated installation
- Suitable for customer group: price sensitive, no requirement for display effect

# **SOLUTION FOR COMMERCIAL & RETAIL**

Information Delivery

- The splicing screen on one signal adopts distributor
- It can be played by USB flash drive in combination with stand-alone playing software
- It can be released by mobile phone in combination with network publishing software
- The resolution is 1920\*1080.
- Advantages: low cost.
- Disadvantages: stretching deformation, cumbersome installation.
- Suitable for customer groups: sensitive to price, no requirement for display effect.