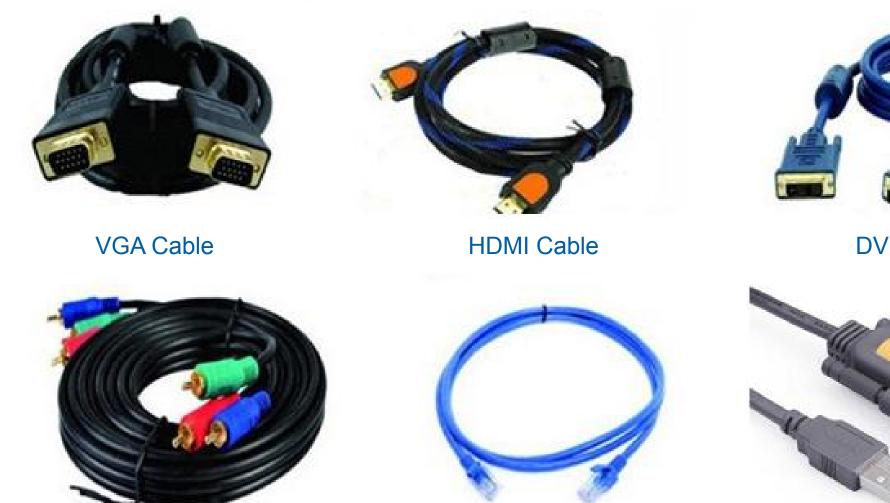

## **VARIOUS CABLE INTRODUCTION**

RS232 Network Cable

**DVI Cable** 

AV Cable

**USB Serial Cable** 