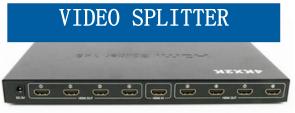

#### **VIDEO SPLITTER**

Works to make all cells are synthesized together to show as a whole image

PC