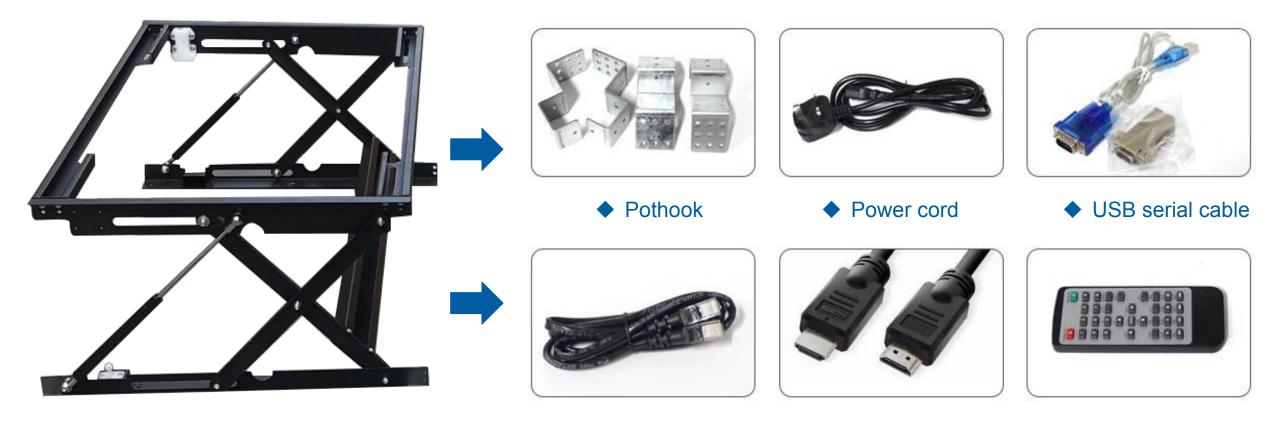

## **OPTIONAL ACCESSORIES**

Standard and professional accessories are available for option

Front maintenance hydraulic bracket

Cable of RS232
 Cable for

Cable for HDMI/DVI/VGA

Remote control

#### Various install types are available to meet your individual demand

Front maintenance installation

◆ Cabinet installation