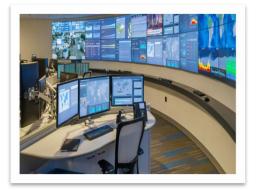

# **SOLUTION FOR MONITORING CENTER**

### The best choice for multi -channel signal input applications

Desktop Monitor

Video Wall Monitor

• LCD VIDEO WALL THE NOW AND FUTURE THE BEST CHOICE FOR SMART CONTROL ROOM