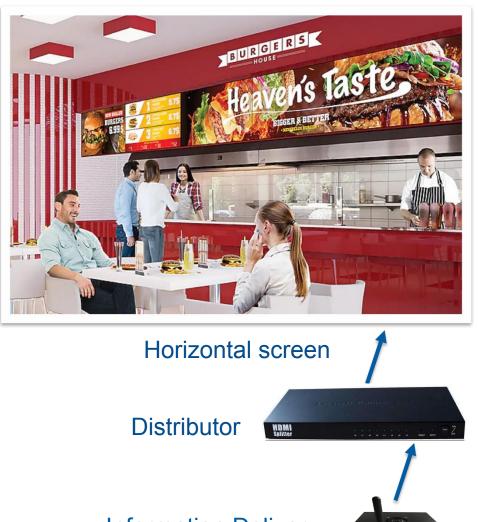

# **SOLUTION FOR COMMERCIAL & RETAIL**

Information Delivery

- The splicing screen of one signal adopts distributor
- Rotate the image 90 degrees with the playback box
- Combined with stand-alone player software, it can play on U disk
- Combined with network release software, it can be released by mobile phone
- The resolution is 1920 \* 1080
- Advantages: low cost
- Disadvantages: stretch deformation, complicated installation
- Suitable for customer group: price sensitive, no requirement for display effect

# **SOLUTION FOR COMMERCIAL & RETAIL**

Information Delivery

- The splicing screen on one signal adopts distributor
- It can be played by USB flash drive in combination with stand-alone playing software
- It can be released by mobile phone in combination with network publishing software
- The resolution is 1920\*1080.
- Advantages: low cost.
- Disadvantages: stretching deformation, cumbersome installation.
- Suitable for customer groups: sensitive to price, no requirement for display effect.