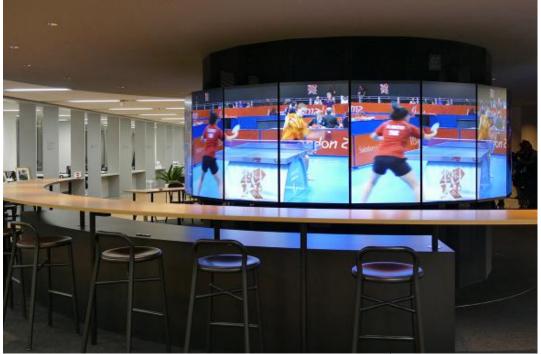

Depending on the screen number and mounting system selected, video walls can be built in flat, curved, or even three-dimensional shapes. They can be large enough to fill a multi-story atrium.

#### Four Markets Eight Industries

Entertainment

Marketing Center

Retail

Public Display

Commercial Advertising

Touch Interaction