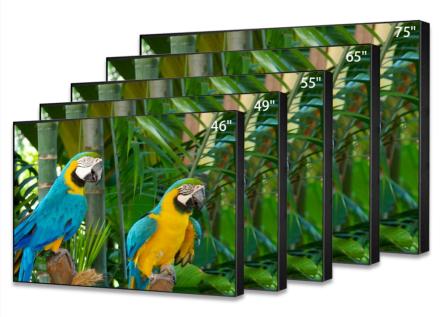

# **PRODUCT PARAMETERS**

#### **Energy saving and environmental protection, long use life!**

| Brand | Size | Model      | Bezel  | Resolution | Brightness               | Active<br>Area(mm) | Dimension(mm)         |
|-------|------|------------|--------|------------|--------------------------|--------------------|-----------------------|
| YODA  | 46"  | Y46LVW-P01 | 3.5mm  | 1920*1080  | 500cd/m <sup>2</sup>     | 1018.08*572.67     | 1022*576.6*102.9      |
|       | 46"  | Y46LVW-P03 | 1.7mm  | 1920*1080  | 500cd/m <sup>2</sup>     | 1018.08*572.67     | 1022*576.6*102.9      |
|       | 46"  | Y46LVW-P02 | 0.88mm | 1920*1080  | 500cd/m <sup>2</sup>     | 1018.08*572.67     | 1022*576.6*102.9      |
|       | 49"  | Y49LVW-P01 | 3.5mm  | 1920*1080  | 500/700cd/m <sup>2</sup> | 1074.10*604.26     | 1078.3*608.4*97.3     |
|       | 55"  | Y55LVW-P01 | 3.5mm  | 1920*1080  | 500/800cd/m <sup>2</sup> | 1209.60*680.40     | 1213.7*684.5*100      |
|       | 55"  | Y55LVW-P03 | 1.8mm  | 1920*1080  | 500/700cd/m <sup>2</sup> | 1209.60*680.40     | 1211.4*682.2*98.1     |
|       | 55"  | Y55LVW-P02 | 0.88mm | 1920*1080  | 500/700cd/m <sup>2</sup> | 1209.6*680.40      | 1211*681.8*99.2       |
|       | 65"  | Y65LVW-P01 | 3.5mm  | 3840*2160  | 500cd/m <sup>2</sup>     | 1428.48*803.52     | 1432.6*807.6*115.1    |
|       | 75"  | Y75LVW-P01 | 3.5mm  | 3840*2160  | 500cd/m²                 | 1649.66*927.93     | 1658.76*940.04*120.15 |

Support 7\*24 hours boot-up
Support 4K UHD resolution
Screen size:46" 49 55" 65" 75"