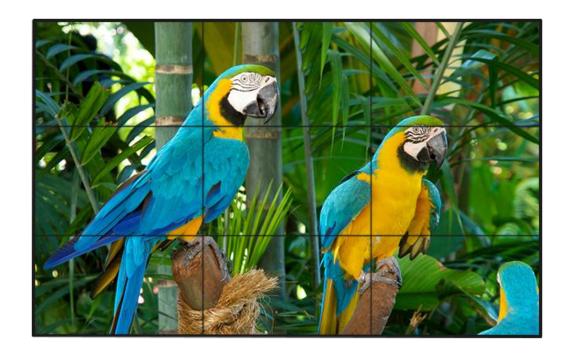

# LCD VIDEO WALL

YODA LED HD LCD video walls are a popular and effective way of creatively adding large format video screens to widely used in traffic command center, security monitoring, events,conference,retail, institution, advertising media etc.which provides a largescale,high-resolution "visual canvas" for your content.

Basically the LCD Panel are with industrial grade design for 7\*24hours working performance, also with LED backlight, the life is more than 50,000hours increased the greater durability.

Made up of multiple single screens, the resolution of a video wall is typically much higher than that of LED walls, because each panel is made up of a HD screen.

Depending on the screen number and mounting system selected, video walls can be built in flat, curved, or even three-dimensional shapes. They can be large enough to fill a multi-story atrium.