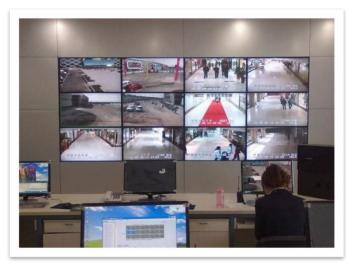

## **SECURITY MONITORING CLASSIC CASES**

Coal and electricity group

Enterprise control room

College entrance examination

School control room

Security control room

### **SECURITY MONITORING CLASSIC CASES**