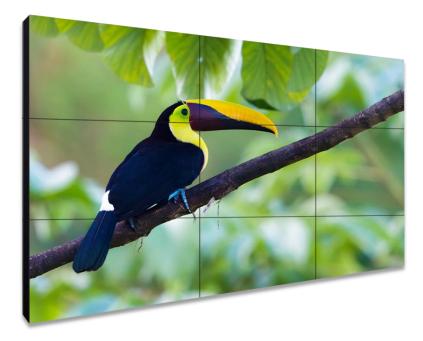

# **INTELLIGENT SPLIT SCREEN**

### Screen intelligent splicing single screen arbitary combination

WHOLE SCREEN DISPLAY

All cells are synthesized together to show

• **SINGLE SCREEN DISPLAY** Each unit can display the picture independently