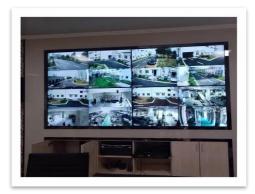

# **SOLUTION FOR MONITORING CENTER**

### The best choice for multi -channel signal input applications

### THE EVOLUTION PROCESS OF CCTV MONITOR

Lcd video wall support splicing screen display, each screen separate display One image, most suitable for security monitoring,

Support mulit-channel signal input

## **SECURITY MONITORING CLASSIC CASES**

Coal and electricity group

Enterprise control room

College entrance examination

School control room

Security control room

### **SECURITY MONITORING CLASSIC CASES**