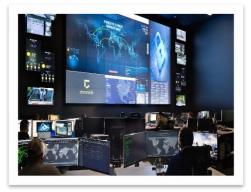

# **SOLUTION FOR MONITORING CENTER**

### The best choice for multi -channel signal input applications

### THE EVOLUTION PROCESS OF CCTV MONITOR

Lcd video wall support splicing screen display, each screen separate display One image, most suitable for security monitoring,

Support mulit-channel signal input

## **SECURITY MONITORING CLASSIC CASES**

Coal and electricity group

Enterprise control room

College entrance examination

School control room

Security control room

### **SECURITY MONITORING CLASSIC CASES**