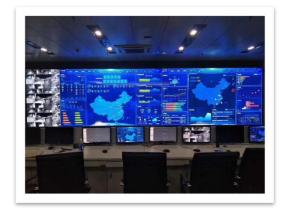

## **SECURITY MONITORING CLASSIC CASES**

Coal and electricity group

Enterprise control room

College entrance examination

School control room

Security control room

### **SECURITY MONITORING CLASSIC CASES**