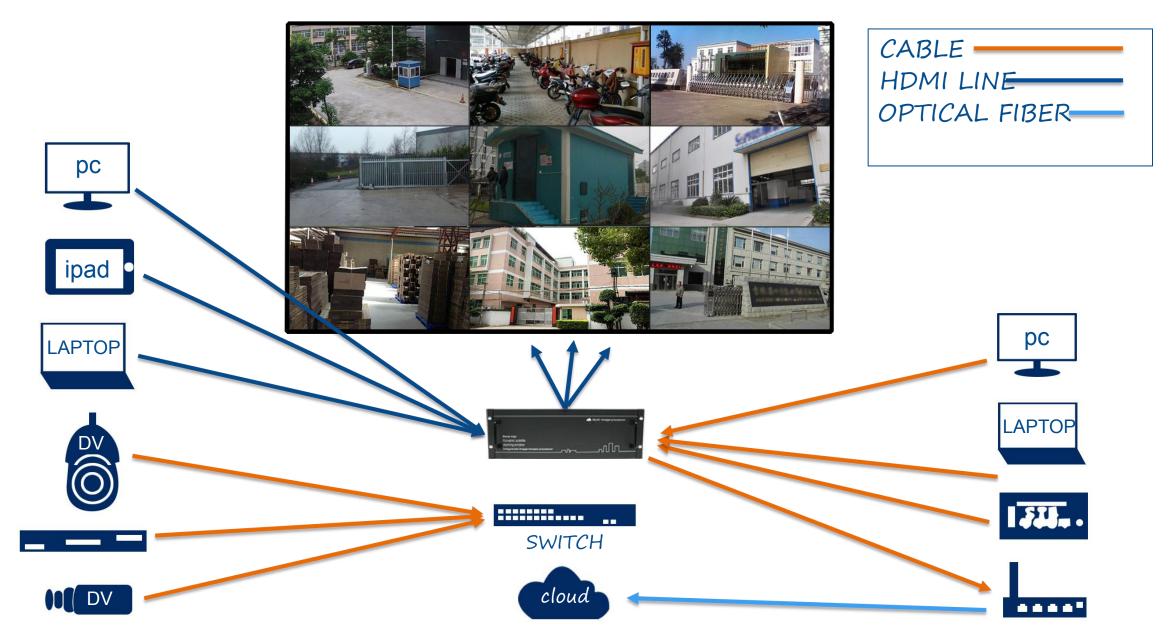

mobile phone in combination with network publishing software
- The resolution is 1920\*1080.
- Advantages: low cost.
- Disadvantages: stretching deformation, cumbersome installation.
- Suitable for customer groups: sensitive to price, no requirement for display effect.



# **SOLUTION FOR MONITORING CENTER**

### The best choice for multi -channel signal input applications



### THE EVOLUTION PROCESS OF CCTV MONITOR

Lcd video wall support splicing screen display, each screen separate display One image, most suitable for security monitoring,

Support mulit-channel signal input





Desktop Monitor



Video Wall Monitor



• LCD VIDEO WALL THE NOW AND FUTURE THE BEST CHOICE FOR SMART CONTROL ROOM



## **MONITORING CENTER TOPOLOGY DIAGRAM**





## **MONITORING CENTER TOPOLOGY DIAGRAM**





# **SECURITY MONITORING SYSTEM DIAGRAM**



VGA/RGB/HDMI/S-VIDEO Signal source



## **SECURITY MONITORING CLASSIC CASES**





Coal and electricity group



Enterprise control room



College entrance examination



School control room



Security control room

### **SECURITY MONITORING CLASSIC CASES**