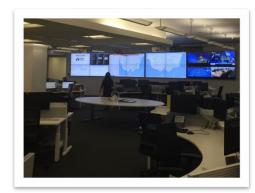

# **SOLUTION FOR MONITORING CENTER**

### The best choice for multi -channel signal input applications

Desktop Monitor

Video Wall Monitor

• LCD VIDEO WALL THE NOW AND FUTURE THE BEST CHOICE FOR SMART CONTROL ROOM

## **SECURITY MONITORING CLASSIC CASES**

Coal and electricity group

Enterprise control room

College entrance examination

School control room

Security control room

### **SECURITY MONITORING CLASSIC CASES**