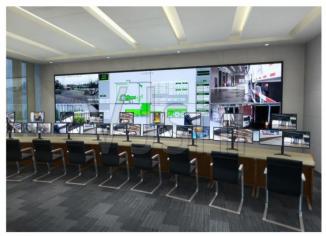

# **SOLUTION FOR MONITORING CENTER**

### The best choice for multi -channel signal input applications

### THE EVOLUTION PROCESS OF CCTV MONITOR

Lcd video wall support splicing screen display, each screen separate display One image, most suitable for security monitoring,

Support mulit-channel signal input

Desktop Monitor

Video Wall Monitor

• LCD VIDEO WALL THE NOW AND FUTURE THE BEST CHOICE FOR SMART CONTROL ROOM

## **SECURITY MONITORING CLASSIC CASES**

Coal and electricity group

Enterprise control room

College entrance examination

School control room

Security control room