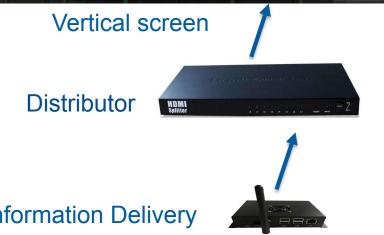

# **SOLUTION FOR COMMERCIAL & RETAIL**

Information Delivery

- The splicing screen of one signal adopts distributor
- Rotate the image 90 degrees with the playback box
- Combined with stand-alone player software, it can play on U disk
- Combined with network release software, it can be released by mobile phone
- The resolution is 1920 \* 1080
- Advantages: low cost
- Disadvantages: stretch deformation, complicated installation
- Suitable for customer group: price sensitive, no requirement for display effect

# **SOLUTION FOR COMMERCIAL & RETAIL**

Information Delivery

- The splicing screen on one signal adopts distributor
- It can be played by USB flash drive in combination with stand-alone playing software
- It can be released by mobile phone in combination with network publishing software
- The resolution is 1920\*1080.
- Advantages: low cost.
- Disadvantages: stretching deformation, cumbersome installation.
- Suitable for customer groups: sensitive to price, no requirement for display effect.