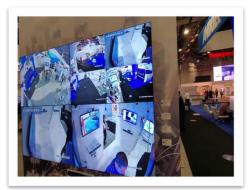

# **SOLUTION FOR MONITORING CENTER**

### The best choice for multi -channel signal input applications

### THE EVOLUTION PROCESS OF CCTV MONITOR

Lcd video wall support splicing screen display, each screen separate display One image, most suitable for security monitoring,

Support mulit-channel signal input

## **SECURITY MONITORING CLASSIC CASES**

Coal and electricity group

Enterprise control room

College entrance examination

School control room

Security control room

### **SECURITY MONITORING CLASSIC CASES**