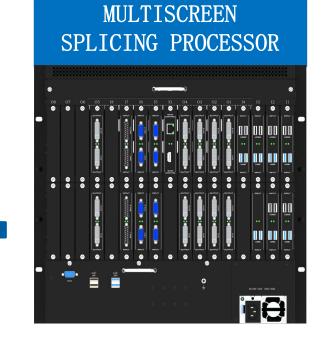

#### **MULTI-SCREEN VIDEO PROCESSOR**

Works to realize different pixels of image in the large screen to open any display window, as zoom in or out the image,image overlay, picture in picture display, move picture or image roaming.