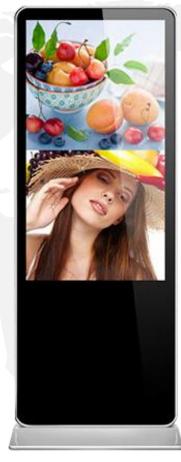

## **INTELLIGENT SPLIT SCREEN**

Screen advertising machine, any combination split screen one, two, three, four, multiple split screen, one button split screen multicast, so that more convenient and efficient advertising

Full screen

Binary screen

Three split screen