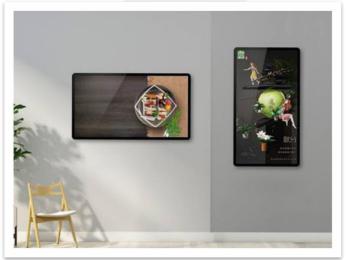

#### **Clothing industry**

These displays can be stationed in multiple areas to inform, promote, or allow viewers to explore more about your products.

### Food and beverage service

Digital signage gives restaurants the tools they need to customize content, media playlists and live television, enabling them to display targeted information to a specific audience at a specific place and time.