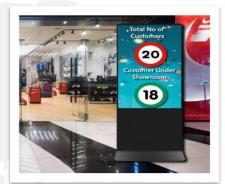

#### Tradesman

Control people flow. Keep a social distance. Managed by a smartphone app. Sensors can be used for automated management.

## **APPLICATION SCENARIOS**