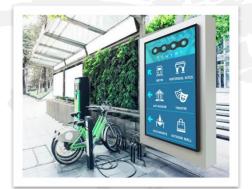

#### The bus station

Outdoor displays are the perfect digital signage solution for any professional application - from transportation, hotels