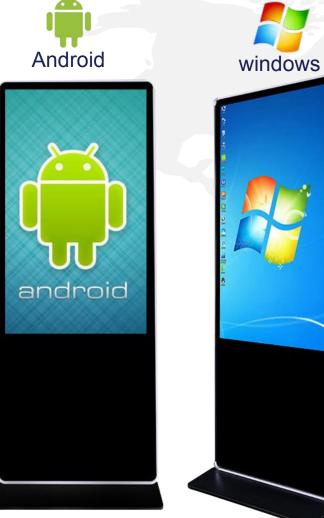

## **NETWORK VERSION**

### Android / Windows OS

### Users can choose the configuration according to their habits

|   | Configuration       | Android<br>Touch Version                          | Windows I3<br>Touch Version                                               | Windows I5<br>Touch Version                                               | Windows I7<br>Touch Version                                               |
|---|---------------------|---------------------------------------------------|---------------------------------------------------------------------------|---------------------------------------------------------------------------|---------------------------------------------------------------------------|
|   | CPU                 | Cortex-A17 GPU<br>Mail-T764                       | Intel core i3 4005U                                                       | Intel core i5 4200U                                                       | Intel core i7 4510U                                                       |
|   | Mainboard           | RK3288/RK3399                                     | Integrated industrial<br>control board                                    | Integrated industrial control board                                       | Integrated industrial control board                                       |
|   | Internal<br>storage | RAM 2G, 8G ROM<br>16G/32G <mark>(optional)</mark> | 4G/8G                                                                     | 4G/8G                                                                     | 4G/8G                                                                     |
|   | Hard disk           | nothing                                           | 500G mechanical<br>hard disk /128G solid<br>state hard disk<br>(optional) | 500G mechanical<br>hard disk /128G<br>solid state hard disk<br>(optional) | 500G mechanical<br>hard disk /128G<br>solid state hard disk<br>(optional) |
|   | Network card        | RJ-45、WIFI、4G                                     | RJ-45、WIFI、4G                                                             | RJ-45、WIFI、4G                                                             | RJ-45、WIFI、4G                                                             |
|   | Touch screen        | Infrared/Capacitive touch (optional)              | Infrared/capacitive touch (optional)                                      | Infrared/capacitive touch (optional)                                      | Infrared/capacitive touch (optional)                                      |
| • | System              | Android<br>5.1/6.0/7.1/8.0<br>(optional)          | Win7/win8/win10<br>(optional)                                             | Win7/win8/win10<br>(optional)                                             | Win7/win8/win10<br><mark>(optional)</mark>                                |