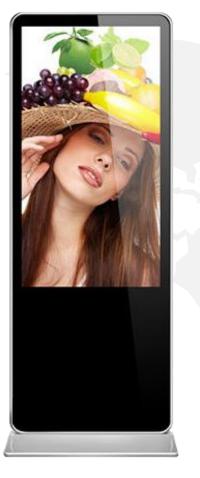

## **INTELLIGENT SPLIT SCREEN**

Screen advertising machine, any combination split screen one, two, three, four, multiple split screen, one button split screen multicast, so that more convenient and efficient advertising

Full screen

Binary screen

Three split screen