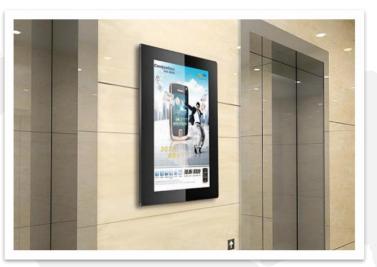

ields, won wide acclaim in the market.



#### The bus station

Outdoor displays are the perfect digital signage solution for any professional application - from transportation, hotels



#### **Clothing industry**

These displays can be stationed in multiple areas to inform, promote, or allow viewers to explore more about your products.



### Food and beverage service

Digital signage gives restaurants the tools they need to customize content, media playlists and live television, enabling them to display targeted information to a specific audience at a specific place and time.



#### Tradesman

Control people flow. Keep a social distance. Managed by a smartphone app. Sensors can be used for automated management.



## **APPLICATION SCENARIOS**



#### Glass-fronted advertising display



### Elevator advertising display



### Featured screen display



Floor stand advertising display



Wall-mount advertisement display



LCD video wall



# **THANK YOU FOR READING**

Contact: Miss Linda +86-13723425043 Email: lindawu@szyoda.com