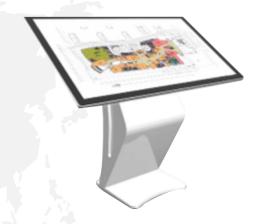

## VARIOUS OF ADVERTISING DISPLAYS

Rich and practical functions, has been used in many fields,

won wide acclaim in the market.

Square screen advertising display

Bar screen advertising display

Horizontal all-in-one display

### Featured screen display

Floor stand advertising display

Wall-mount advertisement display

LCD video wall