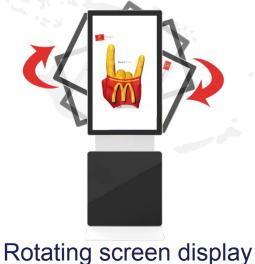

The suspension mode can be adjusted at will according to the size of the material, and the horizontal and vertical screens can rotate freely to meet various requirements.