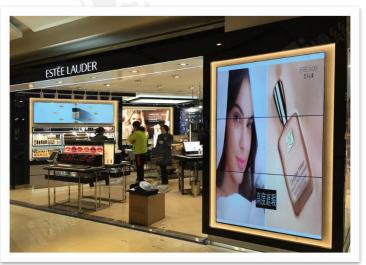

#### **Clothing industry**

These displays can be stationed in multiple areas to inform, promote, or allow viewers to explore more about your products.

### Food and beverage service

Digital signage gives restaurants the tools they need to customize content, media playlists and live television, enabling them to display targeted information to a specific audience at a specific place and time.