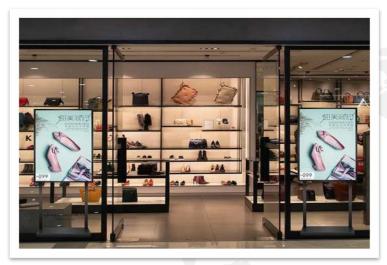

#### **Clothing industry**

These displays can be stationed in multiple areas to inform, promote, or allow viewers to explore more about your products.

## **APPLICATION SCENARIOS**

#### Glass-fronted advertising display