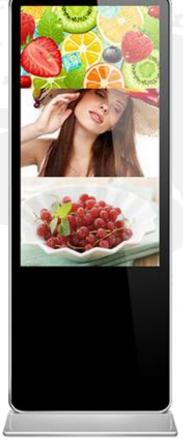

## **INTELLIGENT SPLIT SCREEN**

Screen advertising machine, any combination split screen one, two, three, four, multiple split screen, one button split screen multicast, so that more convenient and efficient advertising

Full screen

Binary screen

Three split screen