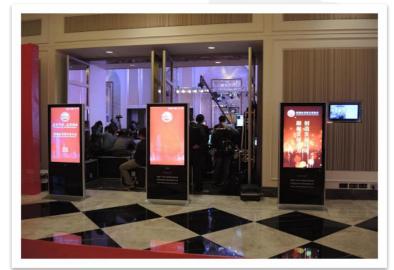

## **MULTI-SCENARIO APPLICATION**

Rich and practical functions, has been used in many fields, won wide acclaim in the market.

#### The bus station

Outdoor displays are the perfect digital signage solution for any professional application - from transportation, hotels