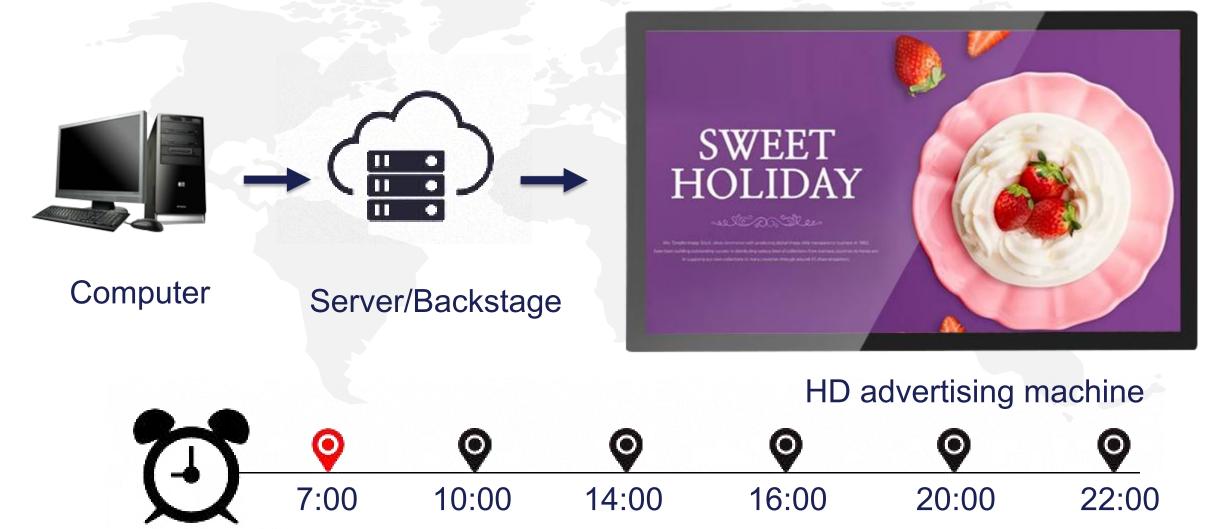

## **FIXED TIME AIRPLAY**

Each period of the festival, the machine automatically switch, reduce manual operation

## **SOMEHOW THE SCREEN**

- Local offline Settings picture rotation interval, switching effects, background music, etc.
- Support remote control release, so that business opportunities can not be missed

The suspension mode can be adjusted at will according to the size of the material, and the horizontal and vertical screens can rotate freely to meet various requirements.