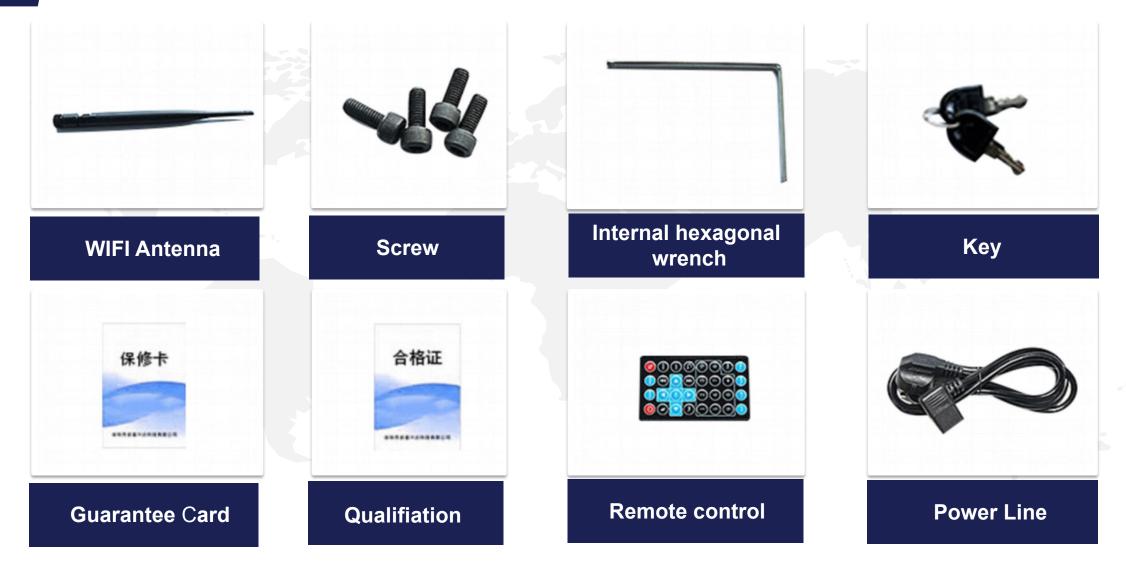

that business opportunities can not be missed



The suspension mode can be adjusted at will according to the size of the material, and the horizontal and vertical screens can rotate freely to meet various requirements.

## **INTELLIGENT SPLIT SCREEN**







Screen advertising machine, any combination split screen one, two, three, four, multiple split screen, one button split screen multicast, so that more convenient and efficient advertising

Full screen

Binary screen

Three split screen

### INSTALLATION

#### Step 1

Lay the fuselage flat on the flat surface and insert the base into the bottom of the fuselage

#### Step 2

Twist the screw into each Screw hole and make sure it is tightened. **Step 3** When you're done, put the AD machine where you need it

### **PRODUCT ACCESSORIES**



## **STANDALONE VERSION**

Insert a USB flash disk or SD card to automatically recognize the contents of the USB flash disk for playing

- ✓ Dispense with WIFI
- ✓ Duplicate content
- ✓ Automatic loop play
- ✓ Easy to operate and learn

•B



| Configuration table for stand-alone and Network edition |                                                                                                                                       |                                                                                                                                                                                                          |  |  |  |  |
|---------------------------------------------------------|-------------------------------------------------------------------------------------