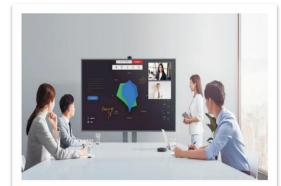

#### WIRELESS SCREEN SHARING BY E-SHARE

Support maximal 4 devices including phone, iPad and PC to connect same network and share the screens to the IWB meanwhile.

#### WIFI/ PHONE/ PC/ TABLET

Support mobile phone, computer, tablet content synchro transmit to the screen of the IWB by wireless screen share assistant APP only, all devices connect to the same network to realize the image mirror, remote control, video and pictures playback etc. Support any combination of maximal 4 devices synchro transmit to the IWB meanwhile, but the same property of device can not be more than three. The wireless screen device is also available to optional for getting more stable connection for a long time.