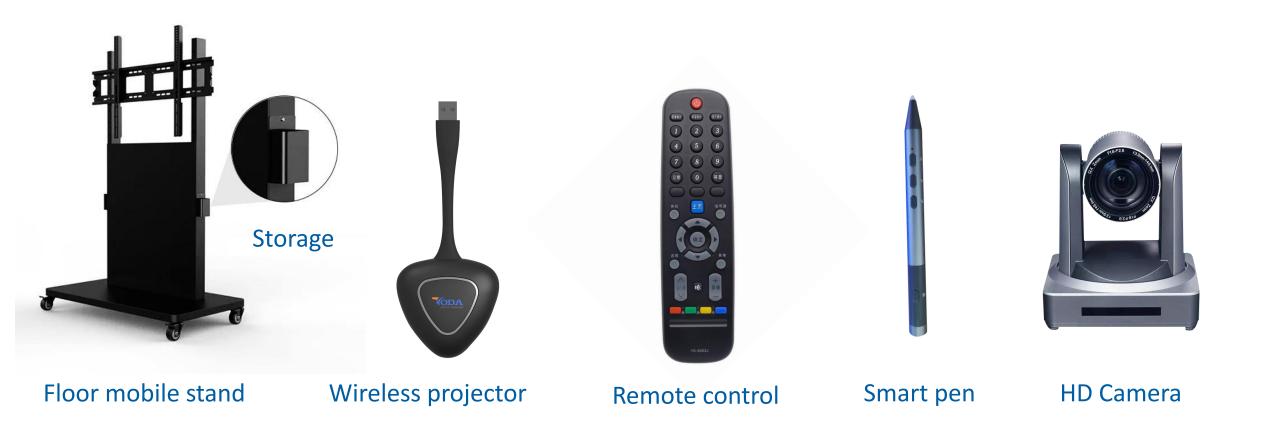

## **OPTIONAL ACCESSORIES**

Standard and professional accessories are available for option The assistive tools will help you operate more smoothly.