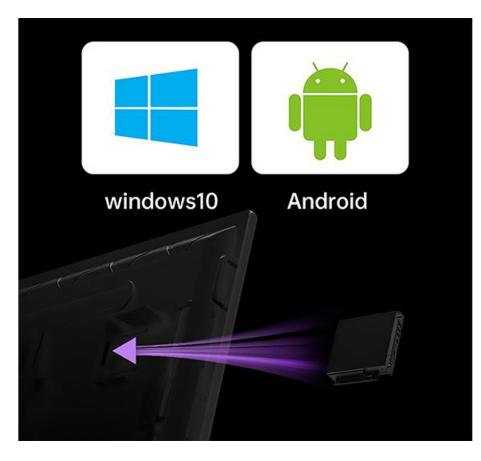

## **DUAL SYSTEM CONTROL SUPPORT**

The dual system controls the correct opening mode standard with android system, support optional OPS computer module realize android windows dual system control

| E SERIES STANDARD PARAMETERS |     |                  |      |                |  |  |  |
|------------------------------|-----|------------------|------|----------------|--|--|--|
| Android 9.0 & 11.0           |     | 4G RAM +32G ROM  |      |                |  |  |  |
| Windows 10                   |     | 15 system 4G RAN |      | 1 + 128G SSD   |  |  |  |
| OPTIONAL ACCESSORIES         |     |                  |      |                |  |  |  |
| system                       | RAM |                  | SSD  | Windows        |  |  |  |
| 13                           | 8G  |                  | 256G | Win7<br>/Win10 |  |  |  |
| 17                           | 8G  |                  | 256G | Win7<br>/Win10 |  |  |  |

## **DUAL SYSTEM CONTROL SUPPORT**

The dual system controls the correct opening mode standard with android system, support optional OPS computer module realize android windows dual system control

| H SERIES STANDARD PARAMETERS |     |                   |      |                |  |  |  |
|------------------------------|-----|-------------------|------|----------------|--|--|--|
| Android 8.0 & 11.0           |     | 4G RAM +32G ROM   |      |                |  |  |  |
| 13MP HD Camera               |     | 6 Arrays Micphone |      |                |  |  |  |
| Windows 10                   |     | I5 system 4G RAM  |      | 1 + 128G SSD   |  |  |  |
| OPTIONAL ACCESSORIES         |     |                   |      |                |  |  |  |
| system                       | RAM |                   | SSD  | Windows        |  |  |  |
| 13                           | 8G  |                   | 256G | Win7<br>/Win10 |  |  |  |
| 17                           | 8G  |                   | 256G | Win7<br>/Win10 |  |  |  |