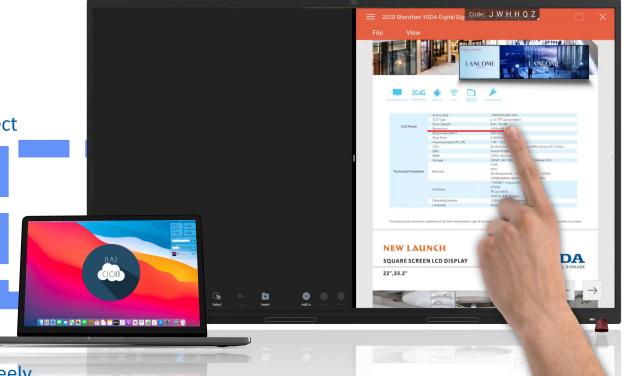

#### WIRELESS SCREEN SHARING BY E-SHARE

Support maximal 4 devices including phone, iPad and PC to connect same network and share the screens to the IWB meanwhile.

#### WIFI/ PHONE/ PC/ TABLET

Support mobile phone, computer, tablet content synchro transmit to the screen of the IWB by wireless screen share assistant APP only, all devices connect to the same network to realize the image mirror, remote control, video and pictures playback etc. Support any combination of maximal 4 devices synchro transmit to the IWB meanwhile, but the same property of device can not be more than three. The wireless screen device is also available to optional for getting more stable connection for a long time.