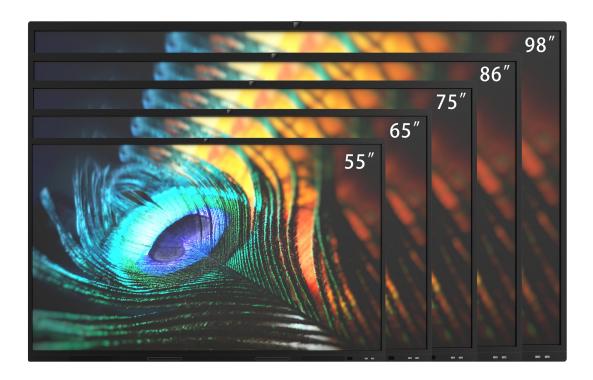

#### **Room Size**

- 10-20m<sup>2</sup>
- 15-30m<sup>2</sup>
- 25-40m<sup>2</sup>
- 40m<sup>2</sup> or above
- Suggestion 55 Inches 65/75 Inches 86 Inches 98 Inches or above