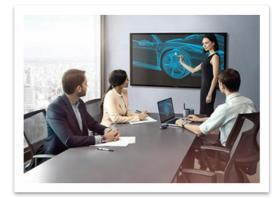

#### SMART WRITING, SMOOTH AND FAST RESPONSE SPEED

High-precision infrared touch, up to 20 points of infrared touch recognition technology with smart writing experience.

#### SMART SPLIT SCREEN SOFTWARE USE BY FREE

After click the "split screen" widget, the IWB screen will be divided in two, left side is the whiteboard use for writing freely. Right side support to present any kind of documents from local storage, pendrive or cloud drive and do annotation in freely.