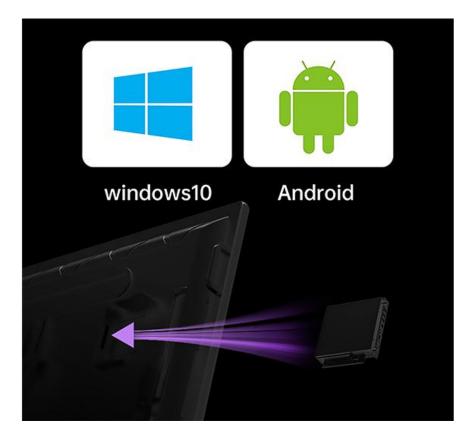

## **DUAL SYSTEM CONTROL SUPPORT**

The dual system controls the correct opening mode standard with android system, support optional OPS computer module realize android windows dual system control

| E SERIES STANDARD PARAMETERS |     |                  |      |                |  |  |  |
|------------------------------|-----|------------------|------|----------------|--|--|--|
| Android 9.0 & 11.0           |     | 4G RAM +32G ROM  |      |                |  |  |  |
| Windows 10                   |     | 15 system 4G RAN |      | 1 + 128G SSD   |  |  |  |
| OPTIONAL ACCESSORIES         |     |                  |      |                |  |  |  |
| system                       | RAM |                  | SSD  | Windows        |  |  |  |
| 13                           | 8G  |                  | 256G | Win7<br>/Win10 |  |  |  |
| 17                           | 8G  |                  | 256G | Win7<br>/Win10 |  |  |  |

## **DUAL SYSTEM CONTROL SUPPORT**

The dual system controls the correct opening mode standard with android system, support optional OPS computer module realize android windows dual system control

| H SERIES STANDARD PARAMETERS |     |                   |      |                |  |  |  |
|------------------------------|-----|-------------------|------|----------------|--|--|--|
| Android 8.0 & 11.0           |     | 4G RAM +32G ROM   |      |                |  |  |  |
| 13MP HD Camera               |     | 6 Arrays Micphone |      |                |  |  |  |
| Windows 10                   |     | I5 system 4G RAM  |      | 1 + 128G SSD   |  |  |  |
| OPTIONAL ACCESSORIES         |     |                   |      |                |  |  |  |
| system                       | RAM |                   | SSD  | Windows        |  |  |  |
| 13                           | 8G  |                   | 256G | Win7<br>/Win10 |  |  |  |
| 17                           | 8G  |                   | 256G | Win7<br>/Win10 |  |  |  |