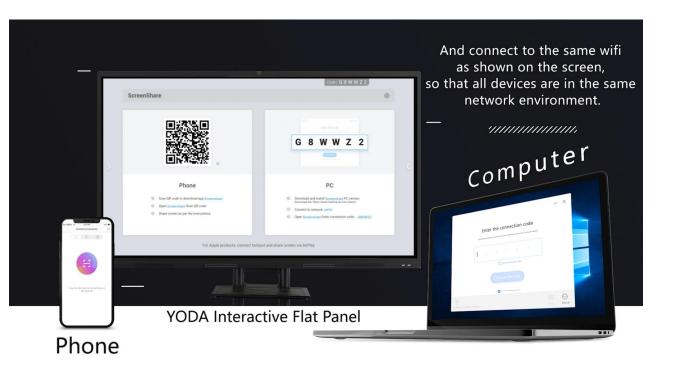

## WIRELESS SCREEN SHARE TRANSMISSION

#### WIFI/ PHONE/ PC/ TABLET

Support mobile phone, computer, tablet content synchro transmit to the screen of the IWB by wireless screen share assistant APP only, all devices connect to the same network to realize the image mirror, remote control, video and pictures playback etc. Support any combination of maximal 4 devices synchro transmit to the IWB meanwhile, but the same property of device can not be more than three. The wireless screen device is also available to optional for getting more stable connection for a long time.