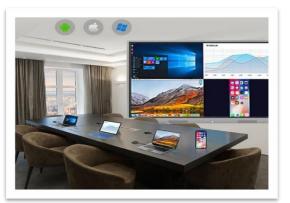

## WIRELESS SCREEN SHARE TRANSMISSION

#### WIFI/ PHONE/ PC/ TABLET

Support mobile phone, computer, tablet content synchro transmit to the screen of the IWB by wireless screen share assistant APP only, all devices connect to the same network to realize the image mirror, remote control, video and pictures playback etc. Support any combination of maximal 4 devices synchro transmit to the IWB meanwhile, but the same property of device can not be more than three. The wireless screen device is also available to optional for getting more stable connection for a long time.