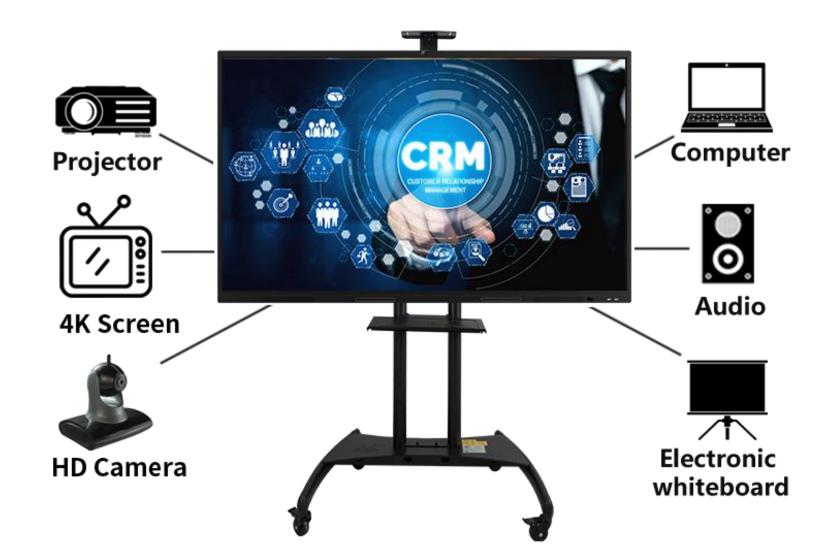

## **SMART INTERACTIVE FLAT PANEL FOR CONFERENCE**

It integrates projection, computer, audio, 4K UHD screen, whiteboard writing, HD camera, remote video conferencing, etc., to create a new image Of high-end conference

## **ALL-IN-ONE MACHINE STRUCTURE**

- Front interface buttons, convenient and practical, considering the complete configuration of USB 2.0/3.0 interface, one-button click power on and off.
- The whole machine internal main boards all adopt the drawing structure, under the circumstance of the embedded push shield board, OPS plug-in installation the machine can be maintained without taking down the whole machine.