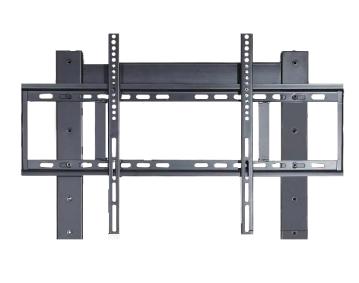

## **MULTIPLE INSTALLATION MODE**

#### Various install choices are available to meet your individual requirements

#### Match push shield plate

Hang on the wall