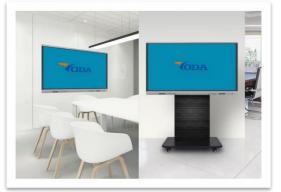

## **MULTIPLE INSTALLATION MODE**

#### Various install choices are available to meet your individual requirements

#### Match push shield plate

Hang on the wall