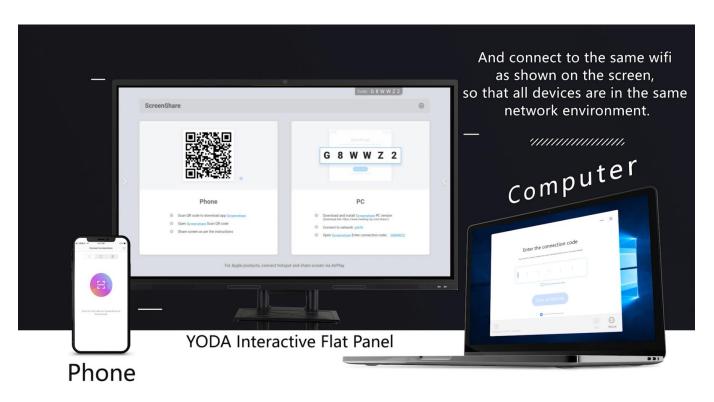

#### WIRELESS SCREEN SHARE TRANSMISSION

#### WIFI/ MOBILE/ PC/ TABLET

Support mobile phone, computer, tablet content synchro transmit to the screen of the IWB by wireless screen share assistant APP only, all devices connect to the same network to realize the image mirror, remote control, video and pictures playback etc. Support any combination of maximal 4 devices synchro transmit to the IWB meanwhile, but the same property of device can not be more than three. The wireless screen device is also available to optional for getting more stable connection for a long time.