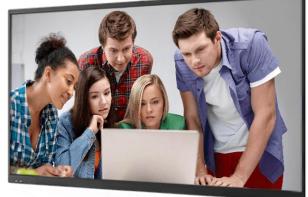

## **SMART INTERACTIVE FLAT PANEL FOR EDUCATION**

It integrates projection, computer, audio, 4K UHD screen, whiteboard writing, HD camera, micphone etc. use wireless transmission screen teaching barrier-free control computer operation to share all members can see

#### **ADVANTAGE FEATURES**

◆ SMART WRITING, SMOOTH AND FAST RESPONSE SPEED

High-precision infrared touch, up to 20 points of infrared touch recognition technology with smart writing experience.

WIRELESS SCREEN SHARING BY E-SHARE