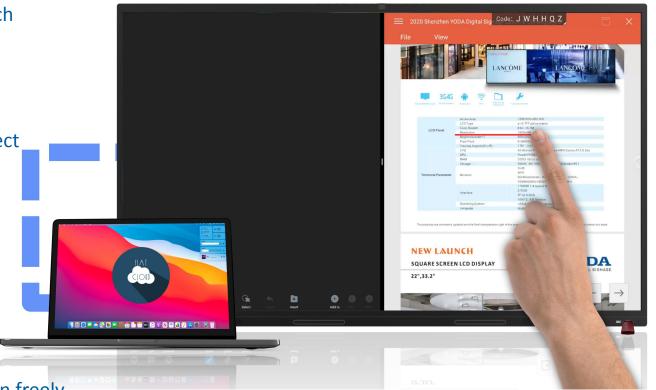

## **SMART INTERACTIVE FLAT PANEL FOR EDUCATION**

It integrates projection, computer, audio, 4K UHD screen, whiteboard writing, HD camera, micphone etc. use wireless transmission screen teaching barrier-free control computer operation to share all members can see

#### **ADVANTAGE FEATURES**

◆ SMART WRITING, SMOOTH AND FAST RESPONSE SPEED

High-precision infrared touch, up to 20 points of infrared touch recognition technology with smart writing experience.

WIRELESS SCREEN SHARING BY E-SHARE

Support max. 4 devices including phone, iPad and PC to connect same network and share the screens to the IWB meanwhile.

SMART SPLIT SCREEN SOFTWARE USE BY FREE

After click the "split screen" widget, the IWB screen will be divided in two, left side is the whiteboard use for writing freely. Right side support to present any kind of documents

#### WIFI/ MOBILE/ PC/ TABLET

Support mobile phone, computer, tablet content synchro transmit to the screen of the IWB by wireless screen share assistant APP only, all devices connect to the same network to realize the image mirror, remote control, video and pictures playback etc. Support any combination of maximal 4 devices synchro transmit to the IWB meanwhile, but the same property of device can not be more than three. The wireless screen device is also available to optional for getting more stable connection for a long time.