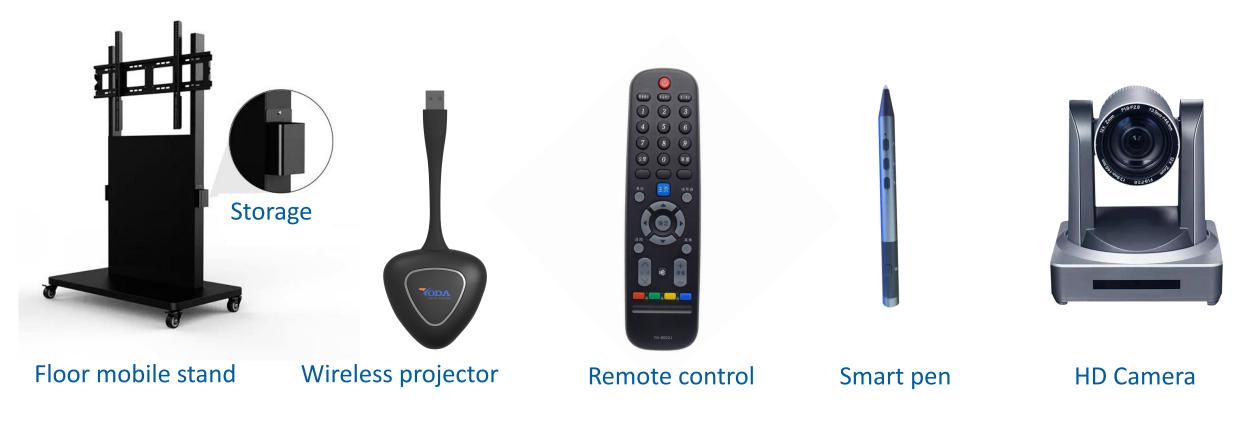

# **OPTIONAL ACCESSORIES**

Standard and professional accessories are available for option The assistive tools will help you operate more smoothly.