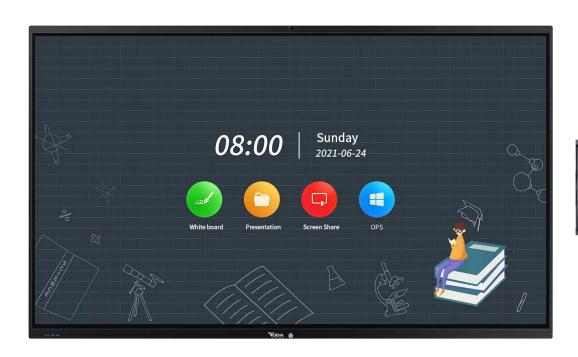

#### **SUMMARY:**

YODA LED 4K UHD LCD interactive flat panel it is mainly aimed at the development of a dual system of teaching multimedia teaching machine, basically LCD panel are with industrial grade design for 7\*24hours working performance, also with LED backlight, the life is more than 50000hours, exquisite aluminum alloy wire drawing appearance, convenient front buttons, flexible front ports, loud front speakers, 4mm fully toughened explosion-proof glass, which can achieve 20-points touch control. Writing board, intelligent annotation, wireless screen sharing ,split screen and teaching software in the subject text every thing, is an excellent teacher - students interaction communication digital tool.

## **SMART INTERACTIVE FLAT PANEL FOR EDUCATION**

It integrates projection, computer, audio, 4K UHD screen, whiteboard writing, HD camera, micphone etc. use wireless transmission screen teaching barrier-free control computer operation to share all members can see

#### **ADVANTAGE FEATURES**

◆ SMART WRITING, SMOOTH AND FAST RESPONSE SPEED

High-precision infrared touch, up to 20 points of infrared touch recognition technology with smart writing experience.

WIRELESS SCREEN SHARING BY E-SHARE