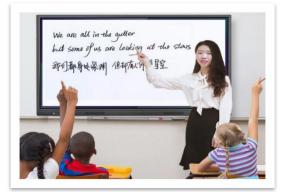

### Smart touchboard, easy interaction, happy teaching

- English language default, supported multi-language optional.
- Practical electronic pen and eraser, smooth writing and accurate annotation effect.
- ◆ Fully supporting multi-touch writing and editing for many a person at the same time.
- Supporting multi touch gestures, free dragging, rotating and scaling to any graphics.
- Compatible with PPT, convenient for users to switch from traditional teaching software.
- ◆ With rich teaching resources, including over 1600 of teaching file packages.
- Providing curtain, spotlight and other functions, easy to stress the key point in multimedia teaching.

# **CLASSIC CASE OF TEACHING**