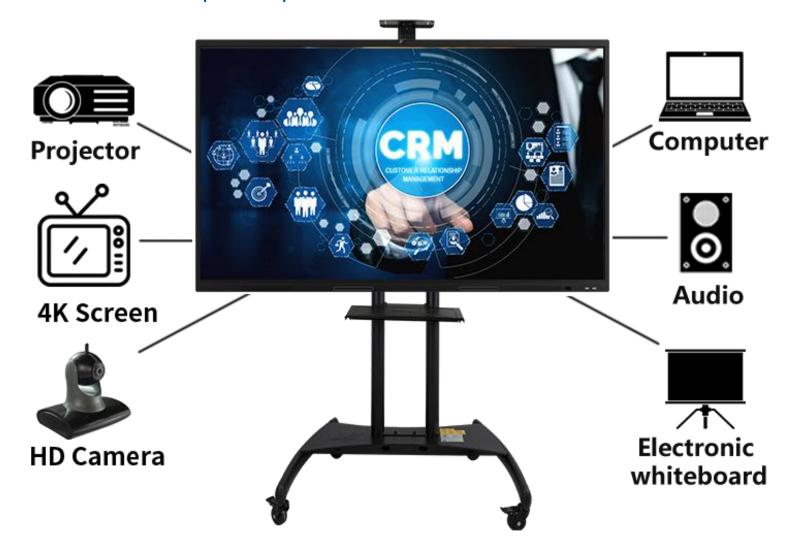

## **SMART INTERACTIVE FLAT PANEL FOR EDUCATION**

It integrates projection, computer, audio, 4K UHD screen, whiteboard writing, HD camera, micphone etc. use wireless transmission screen teaching barrier-free control computer operation to share all members can see

### **ALL-IN-ONE MACHINE STRUCTURE**

◆ Front interface buttons, convenient and practical, considering the complete configuration of USB 2.0/3.0 interface, one-button click power on and off.

◆ The whole machine internal main boards all adopt the drawing structure, under the circumstance of the embedded push shield board, OPS plug-in installation the machine can be maintained without taking down the whole machine.