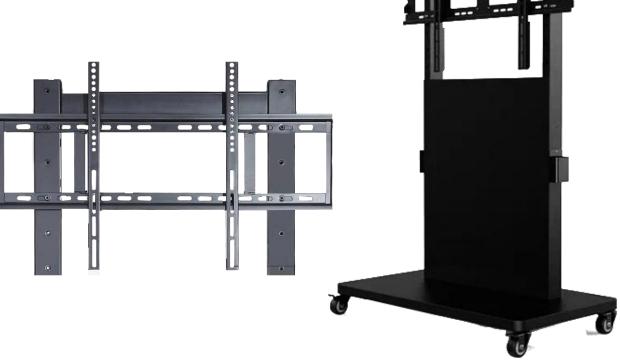

# **MULTIPLE INSTALLATION MODE**

Various install choices are available to meet your individual requirements

Match push shield plate

Hang on the wall

### **ALL-IN-ONE MACHINE STRUCTURE**

◆ Front interface buttons, convenient and practical, considering the complete configuration of USB 2.0/3.0 interface, one-button click power on and off.

◆ The whole machine internal main boards all adopt the drawing structure, under the circumstance of the embedded push shield board, OPS plug-in installation the machine can be maintained without taking down the whole machine.