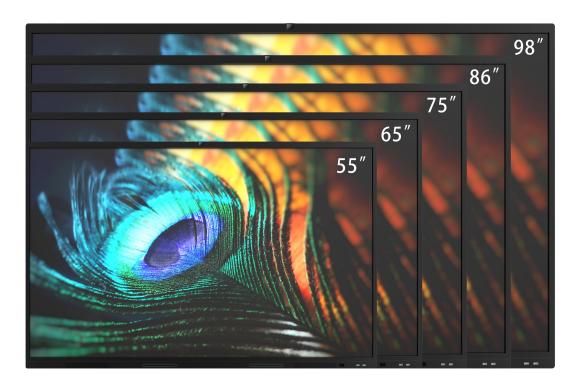

#### **Room Size**

- ◆ 10-20m<sup>2</sup>
- ◆ 15-30m<sup>2</sup>
- ◆ 25-40m<sup>2</sup>
- ◆ 40m<sup>2</sup> or above

#### **Suggestion**

55 Inches

65/75 Inches

86 Inches

98 Inches or above