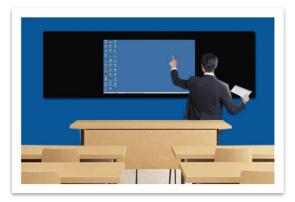

## **SMART INTERACTIVE FLAT PANEL FOR EDUCATION**

It integrates projection, computer, audio, 4K UHD screen, whiteboard writing, HD camera, micphone etc. use wireless transmission screen teaching barrier-free control computer operation to share all members can see

#### **ADVANTAGE FEATURES**

◆ SMART WRITING, SMOOTH AND FAST RESPONSE SPEED

High-precision infrared touch, up to 20 points of infrared touch recognition technology with smart writing experience.

WIRELESS SCREEN SHARING BY E-SHARE