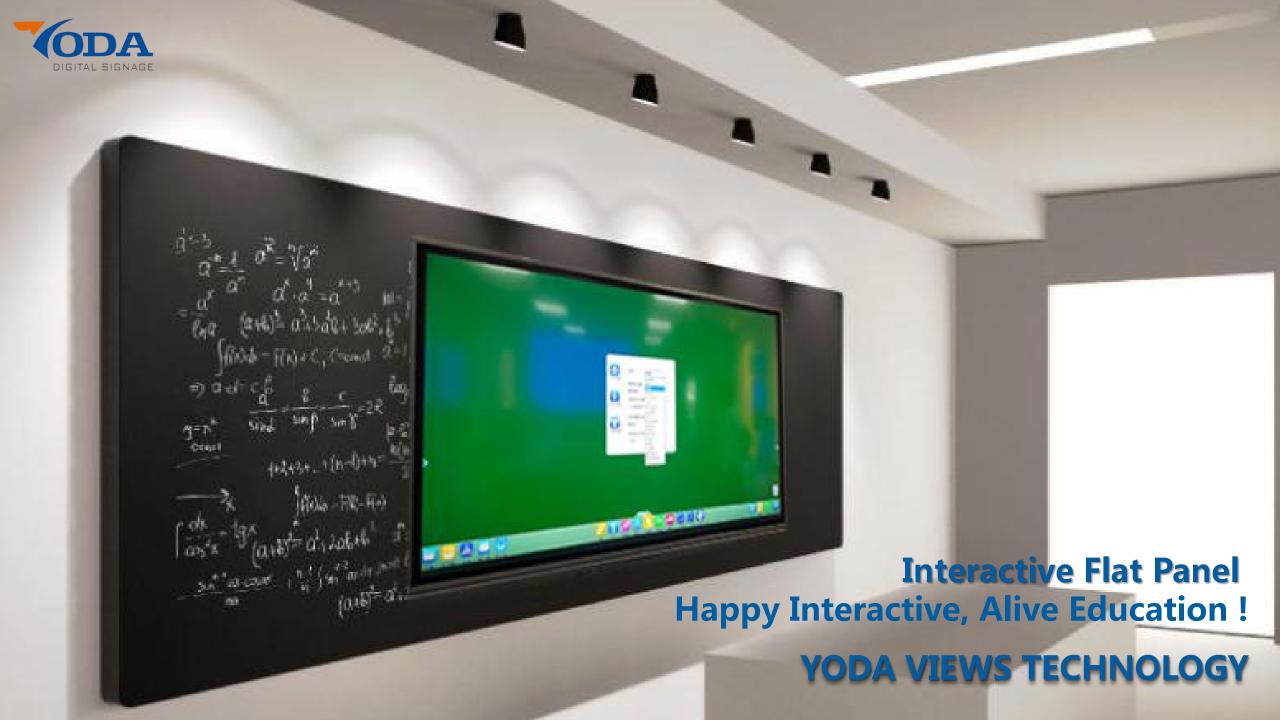

#### **SUMMARY:**

YODA LED 4K UHD LCD interactive flat panel it is mainly aimed at the development of a dual system of teaching multimedia teaching machine, basically LCD panel are with industrial grade design for 7\*24hours working performance, also with LED backlight, the life is more than 50000hours, exquisite aluminum alloy wire drawing appearance, convenient front buttons, flexible front ports, loud front speakers, 4mm fully toughened explosion-proof glass, which can achieve 20-points touch control. Writing board, intelligent annotation, wireless screen sharing ,split screen and teaching software in the subject text every thing, is an excellent teacher - students interaction communication digital tool.

## **SMART INTERACTIVE FLAT PANEL FOR EDUCATION**

It integrates projection, computer, audio, 4K UHD screen, whiteboard writing, HD camera, micphone etc. use wireless transmission screen teaching barrier-free control computer operation to share all members can see