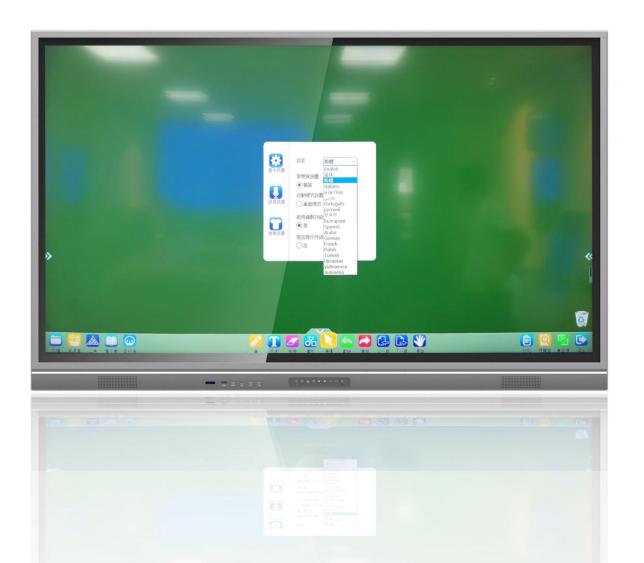

### Smart touchboard, easy interaction, happy teaching

- English language default, supported multi-language optional.
- Practical electronic pen and eraser, smooth writing and accurate annotation effect.
- ◆ Fully supporting multi-touch writing and editing for many a person at the same time.
- Supporting multi touch gestures, free dragging, rotating and scaling to any graphics.
- Compatible with PPT, convenient for users to switch from traditional teaching software.
- ◆ With rich teaching resources, including over 1600 of teaching file packages.
- Providing curtain, spotlight and other functions, easy to stress the key point in multimedia teaching.