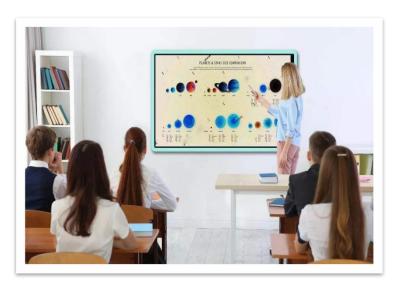

ACHING SOFTWARE INTRODUCTION**

### Smart touchboard, easy interaction, happy teaching



- English language default, supported multi-language optional.
- Practical electronic pen and eraser, smooth writing and accurate annotation effect.
- ◆ Fully supporting multi-touch writing and editing for many a person at the same time.
- Supporting multi touch gestures, free dragging, rotating and scaling to any graphics.
- Compatible with PPT, convenient for users to switch from traditional teaching software.
- ◆ With rich teaching resources, including over 1600 of teaching file packages.
- Providing curtain, spotlight and other functions, easy to stress the key point in multimedia teaching.



# **VARIOUS APPLICATION SCENARIOS**



The remote session





The medical field



**Banking sector** 



Office training



In other areas



# **CLASSIC CASE OF TEACHING**



























# THANK YOU FOR READING

www.szyoda.com