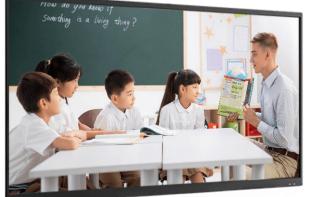

ame metal texture, elegant appearance
- ♦ 4K UHD screen, 4mm thickness of tempered glass
- ◆ Support WiFi dual band 2.4G/5G
- ◆ High precision 20 points Infrared touch
- ♦ Original handwriting smart whiteboard
- ◆ Safe eye caring, anti-glare and anti-blue light
- ◆ Support wireless screen sharing by phone, iPad and PC
- ◆ Standard with Android system, support optional OPS computer module



#### **Room Size**

- ◆ 10-20m<sup>2</sup>
- ◆ 15-30m<sup>2</sup>
- ◆ 25-40m<sup>2</sup>
- ◆ 40m<sup>2</sup> or above

#### **Suggestion**

55 Inches

65/75 Inches

86 Inches

98 Inches or above



### **DUAL SYSTEM CONTROL**

The dual system controls the correct opening mode standard with android system, support optional OPS computer module realize android windows dual system control







Android







| E SERIES STANDARD PARAMETERS |     |                 |        |                   |  |  |  |  |
|------------------------------|-----|-----------------|--------|-------------------|--|--|--|--|
| Android 9.0&11.0             |     | RAM 4G+ ROM 32G |        |                   |  |  |  |  |
| Windows 10                   |     | 15              | 4G RAM | 4G RAM + 128G SSD |  |  |  |  |
| OPTIONAL ACCESSORIES         |     |                 |        |                   |  |  |  |  |
| system                       | RAM |                 | SSD    | Windows           |  |  |  |  |
| 13                           | 8G  |                 | 256G   | Win7<br>/Win10    |  |  |  |  |
| 17                           | 8G  |                 | 256G   | Win7<br>/Win10    |  |  |  |  |



## **DUAL