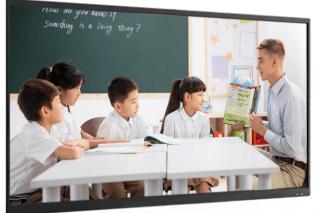

9.0&11.0             |     | RAM 4G+ ROM 32G |        |                   |  |  |  |  |
| Windows 10                   |     | 15              | 4G RAM | 4G RAM + 128G SSD |  |  |  |  |
| OPTIONAL ACCESSORIES         |     |                 |        |                   |  |  |  |  |
| system                       | RAM |                 | SSD    | Windows           |  |  |  |  |
| 13                           | 8G  |                 | 256G   | Win7<br>/Win10    |  |  |  |  |
| 17                           | 8G  |                 | 256G   | Win7<br>/Win10    |  |  |  |  |



## **DUAL SYSTEM CONTROL**

The dual system controls the correct opening mode standard with android system, support optional OPS computer module realize android windows dual system control







**Android** 

Windows





| H SERIES STANDARD PARAMETERS |     |                   |        |                |  |  |  |
|------------------------------|-----|-------------------|--------|----------------|--|--|--|
| Android 8.0&11.0             |     | RAM 4G+ ROM 32G   |        |                |  |  |  |
| 13MP HD Camera               |     | 6 Arrays Micphone |        |                |  |  |  |
| Windows 10                   |     | I5 system         | 4G RAM | + 128G SSD     |  |  |  |
| OPTIONAL ACCESSORIES         |     |                   |        |                |  |  |  |
| system                       | RAM |                   | SSD    | Windows        |  |  |  |
| 13                           | 8G  |                   | 256G   | Win7<br>/Win10 |  |  |  |
| 17                           | 8G  |