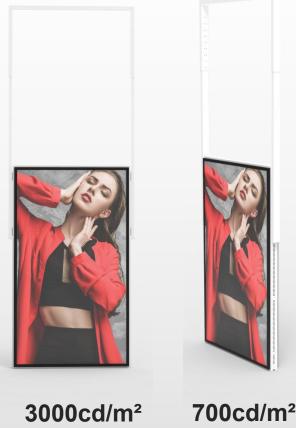

#### Window Displays (700+3000cd/m<sup>2</sup>)

**Brightness is paramount** when using outward facing screens, these displays use commercial grade high brightness panels  $(3000 \text{ cd/m}^2)$ ; more than ten times the brightness of a standard home TV to allow easy readability in window displays.