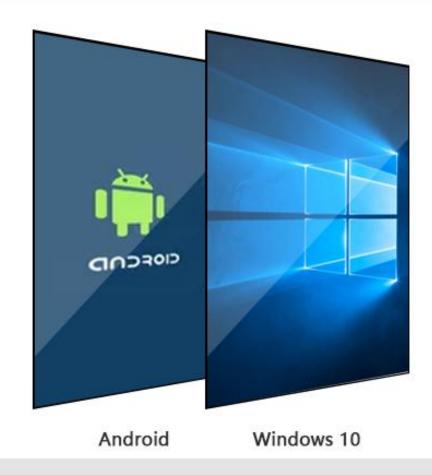

#### **Integrated two system Media Player**

There is an integrated two system media player inside the screen allowing you to upgrade to a network version without needing any additional hardware. You can also install third party Android apps if required.