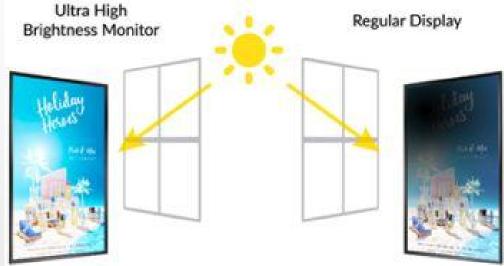

#### Window Displays (700+3000cd/m<sup>2</sup>)

**Brightness is paramount** when using outward facing screens, these displays use commercial grade high brightness panels  $(3000 \text{ cd/m}^2)$ ; more than ten times the brightness of a standard home TV to allow easy readability in window displays.

#### Ultra Resistant Blackening Defect (up to 105°C)

LCD panels exposed to direct sunlight suffer from temporary blackening defect. These displays use a special high brightness panel that can withstand surface temperatures up to 105°C with no blackening defect occurring.