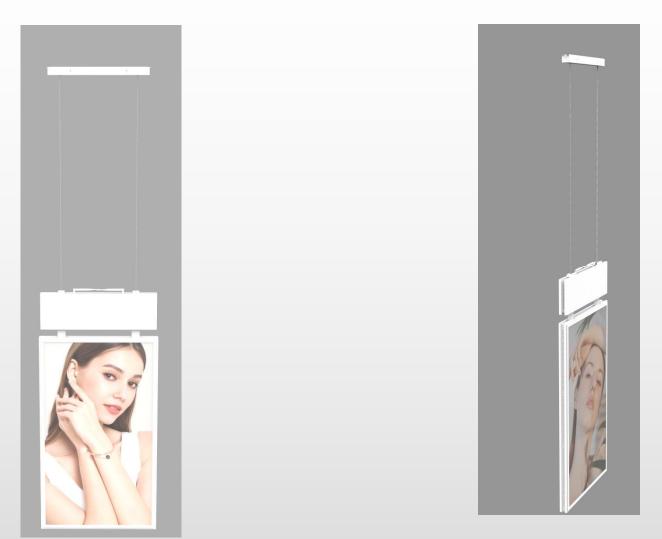

#### **Integrated Ceiling Mount**

The screen comes with an integrated wire hanging mounting solution so no additional ceiling mount is required. You can even hide unsightly power and data cables in the cover tubes provided.