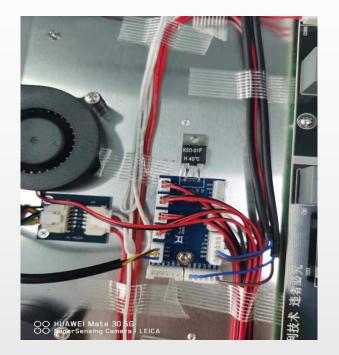

lay, wait for your content to copy over and then remove. Your images and videos will now play in a continuous loop.



#### 24/7 Commercial Grade

These displays use a commercial grade LCD panel and LED backlight. They have the ability to be in constant use 24/7 for over 50,000 hours; a true commercial grade solution



#### Wide Viewing Angle

Thanks to the IPS technology theses displays provide fantastic image quality with a remarkable viewing angle of  $178^{\circ}$ in portrait orientation.

178° Wide Perspective

nº

# 178°

#### **Integrated Ceiling Mount**

The screen comes with an integrated wire hanging mounting solution so no additional ceiling mount is required. You can even hide unsightly power and data cables in the cover tubes provided.



#### **Temperature Control System**





#### **Integrated two system Media Player**

There is an integrated two system media player inside the screen allowing you to upgrade to a network version without needing any additional hardware. You can also install third party Android apps if required.



#### **APPLICATION SCENARIOS**

shopping mall, chain store, restaurant, transportation station, bank, ports, school and any public place.

#### **THANKS FOR READING!**