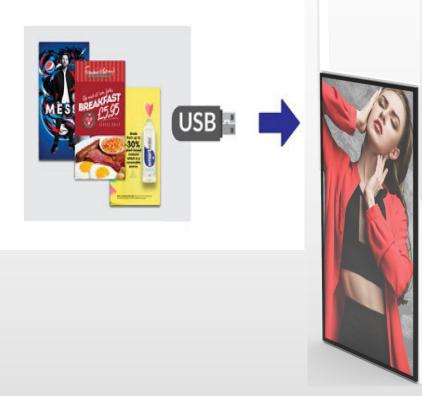

#### **Plug and Play**

Plug and play is the most straightforward

way to upload content to the screen. Simply load images and videos on a USB stick, insert into the display, wait for your content to copy over and then remove. Your images and videos will now play in a continuous loop.