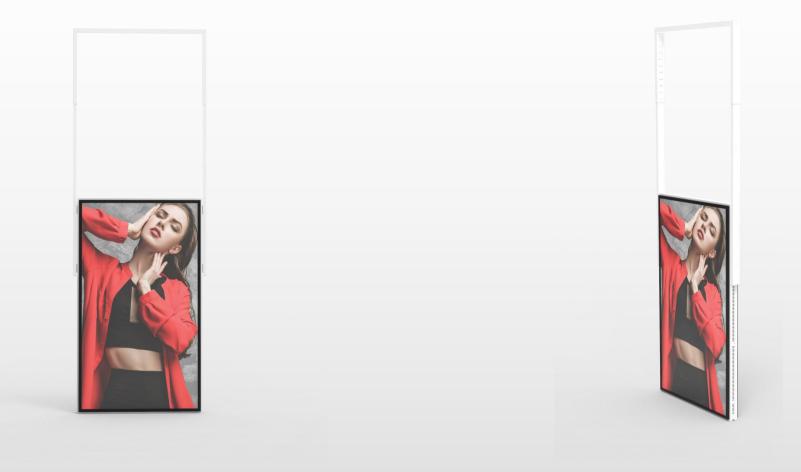

#### **Double Sided Window Display**

Grab the attention of onlookers with the outward facing, sunlight readable screen. Once your customers are inside the building you can then use the inward facing display to reinforce your message further.