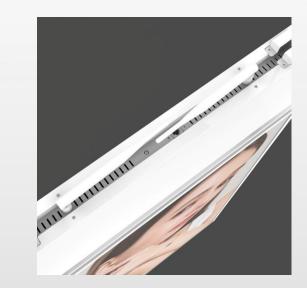

#### **Integrated Ceiling Mount**

The screen comes with an integrated wire hanging mounting solution so no additional ceiling mount is required. You can even hide unsightly power and data cables in the cover tubes provided.